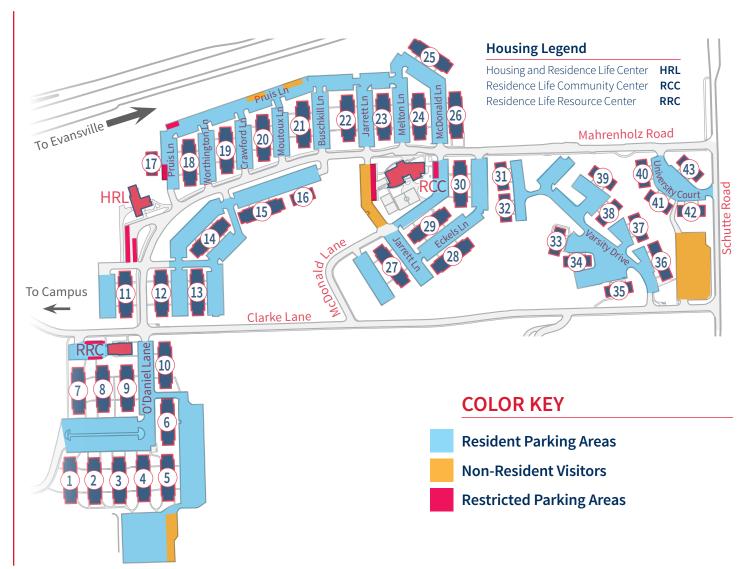

## RESIDENT/VISITOR PARKING

## **Apartments**

| •                 |                   |
|-------------------|-------------------|
| Baker Building    | McDonald East 3   |
| Bayh Building     | O'Daniel North 2  |
| Bigger Building   | O'Daniel South    |
| Boon Building     | O'Daniel South 6  |
| Bowen Building    | O'Daniel North 19 |
| Branch Building   | McDonald West 25  |
| Branigin Building | O'Daniel North 12 |
| Chase Building    | McDonald East 43  |
| Craig Building    | O'Daniel North 18 |
| Dunning Building  | O'Daniel South 8  |
| Durbin Building   | McDonald West 30  |
|                   |                   |

**Gates Building** O'Daniel North 17 **Gray Building** McDonald East 34 Goodrich Building McDonald West 24 Hammond Building McDonald East 37 **Hanly Building** McDonald West 29 **Hendricks Building** O'Daniel South 5 **Hendricks Building** McDonald East 32 **Hovey Building** McDonald East 42 **Jackson Building** McDonald West 22 Jennings Building O'Daniel South 10 **Lane Building** McDonald East 38

**Leslie Building** O'Daniel North 15 Marshall Building McDonald West 27 Matthews Building McDonald East 40 **McCray Building** McDonald West 23 **McNutt Building** O'Daniel North 14 **Morton Building** McDonald East 39 **Mount Building** McDonald East 43 **Noble Building** O'Daniel South 3 **Orr Building** O'Daniel North 20 **Porter Building** McDonald East 35 **Ralston Building** McDonald West 26

**Ray Building** O'Daniel South 4 Saletta Building McDonald West 28 Schricker Building O'Daniel North 11 **Townsend Building** O'Daniel North 13 **Wallace Building** O'Daniel South 2 Welsh Building O'Daniel North 16 **Whitcomb Building** O'Daniel South 7 Willard Building McDonald East 36 Williams Building McDonald East 33 **Wright Building** O'Daniel South 9