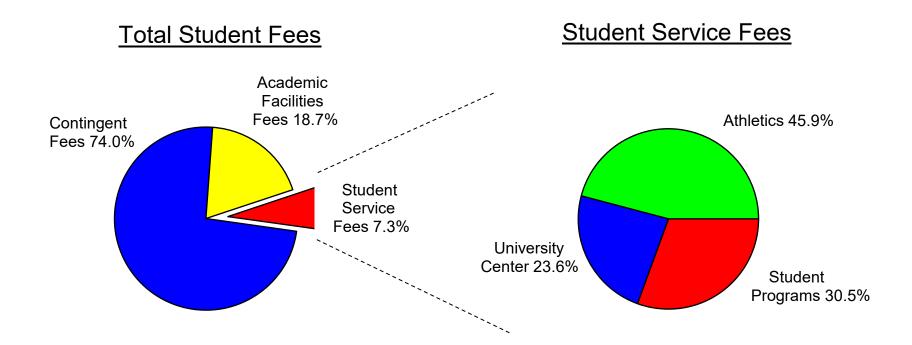

### **CURRENT OPERATING BUDGET SUMMARY**

|                                       | Approved<br>Budget<br>2023-24 | Budget<br>Change | Approved<br>Budget<br>2024-25 |
|---------------------------------------|-------------------------------|------------------|-------------------------------|
| INCOME                                |                               |                  |                               |
| State Appropriation - Operating       | 53,128,324                    | 703,285          | 53,831,609                    |
| State Appropriation - Line Items      | 1,110,900                     | 0                | 1,110,900                     |
| State Appropriation - Fee Replacement | 12,321,600                    | (390)            | 12,321,210                    |
| Student Fees                          | 49,549,297                    | 577,368          | 50,126,665                    |
| Other Income                          | 10,248,005                    | 1,716,718        | 11,964,723                    |
| Fund Balance                          | 920,000                       | 0                | 920,000                       |
| TOTAL                                 | 127,278,126                   | 2,996,981        | 130,275,107                   |
| MAJOR EXPENSE CLASSIFICATION          |                               |                  |                               |
| Personal Services                     | 86,129,576                    | 2,367,092        | 88,496,668                    |
| Supplies and Expense                  | 36,807,572                    | 713,524          | 37,521,096                    |
| Repairs and Maintenance               | 2,290,351                     | 7,070            | 2,297,421                     |
| Capital Outlay                        | 2,050,627                     | (90,705)         | 1,959,922                     |
| TOTAL                                 | 127,278,126                   | 2,996,981        | 130,275,107                   |
| FUNCTIONAL EXPENDITURE CLASSIFICATION |                               |                  |                               |
| Instruction                           | 58,439,197                    | 1,057,270        | 59,496,467                    |
| Academic Support                      | 6,002,877                     | 272,771          | 6,275,648                     |
| Student Services                      | 12,580,048                    | 696,441          | 13,276,489                    |
| Operation and Maintenance of Plant    | 16,728,472                    | 359,518          | 17,087,990                    |
| Administration and General            | 19,063,888                    | 824,146          | 19,888,034                    |
| Institutional Student Aid             | 14,463,644                    | (213,165)        | 14,250,479                    |
| TOTAL                                 | 127,278,126                   | 2,996,981        | 130,275,107                   |