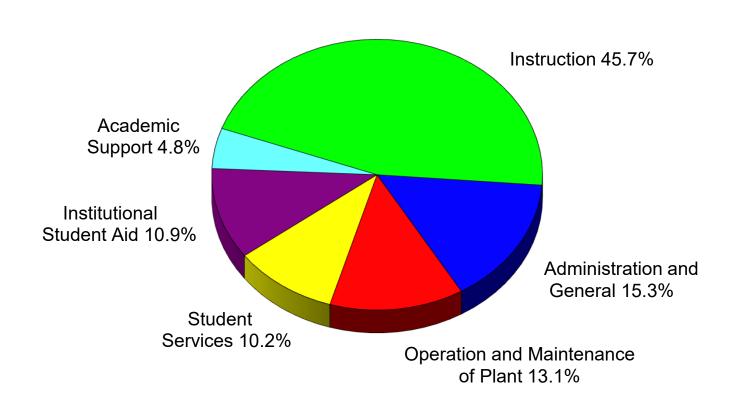

### **CURRENT OPERATING BUDGET SUMMARY**

|                                       | Approved<br>Budget<br>2023-24 | Budget<br>Change | Approved<br>Budget<br>2024-25 |
|---------------------------------------|-------------------------------|------------------|-------------------------------|
| INCOME                                |                               |                  |                               |
| State Appropriation - Operating       | 53,128,324                    | 703,285          | 53,831,609                    |
| State Appropriation - Line Items      | 1,110,900                     | 0                | 1,110,900                     |
| State Appropriation - Fee Replacement | 12,321,600                    | (390)            | 12,321,210                    |
| Student Fees                          | 49,549,297                    | 577,368          | 50,126,665                    |
| Other Income                          | 10,248,005                    | 1,716,718        | 11,964,723                    |
| Fund Balance                          | 920,000                       | 0                | 920,000                       |
| TOTAL                                 | 127,278,126                   | 2,996,981        | 130,275,107                   |
| MAJOR EXPENSE CLASSIFICATION          |                               |                  |                               |
| Personal Services                     | 86,129,576                    | 2,367,092        | 88,496,668                    |
| Supplies and Expense                  | 36,807,572                    | 713,524          | 37,521,096                    |
| Repairs and Maintenance               | 2,290,351                     | 7,070            | 2,297,421                     |
| Capital Outlay                        | 2,050,627                     | (90,705)         | 1,959,922                     |
| TOTAL                                 | 127,278,126                   | 2,996,981        | 130,275,107                   |
| FUNCTIONAL EXPENDITURE CLASSIFICATION |                               |                  |                               |
| Instruction                           | 58,439,197                    | 1,057,270        | 59,496,467                    |
| Academic Support                      | 6,002,877                     | 272,771          | 6,275,648                     |
| Student Services                      | 12,580,048                    | 696,441          | 13,276,489                    |
| Operation and Maintenance of Plant    | 16,728,472                    | 359,518          | 17,087,990                    |
| Administration and General            | 19,063,888                    | 824,146          | 19,888,034                    |
| Institutional Student Aid             | 14,463,644                    | (213,165)        | 14,250,479                    |
| TOTAL                                 | 127,278,126                   | 2,996,981        | 130,275,107                   |