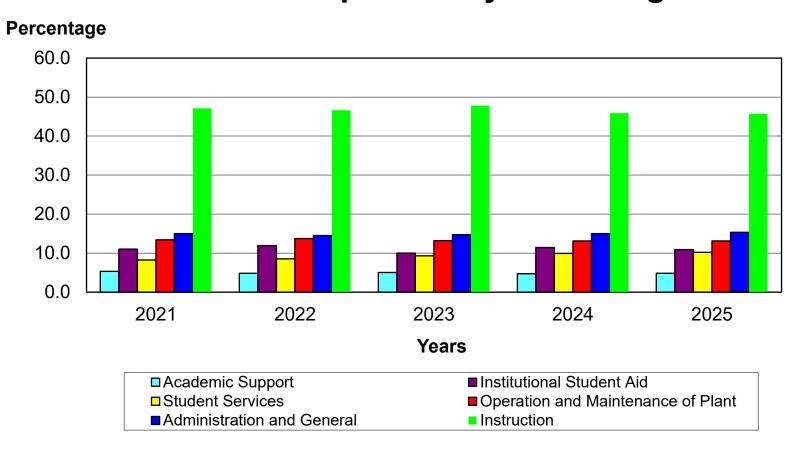

### **CURRENT OPERATING BUDGET SUMMARY**

|                                       | Approved<br>Budget<br>2023-24 | Budget<br>Change | Approved<br>Budget<br>2024-25 |
|---------------------------------------|-------------------------------|------------------|-------------------------------|
| INCOME                                |                               |                  |                               |
| State Appropriation - Operating       | 53,128,324                    | 703,285          | 53,831,609                    |
| State Appropriation - Line Items      | 1,110,900                     | 0                | 1,110,900                     |
| State Appropriation - Fee Replacement | 12,321,600                    | (390)            | 12,321,210                    |
| Student Fees                          | 49,549,297                    | 577,368          | 50,126,665                    |
| Other Income                          | 10,248,005                    | 1,716,718        | 11,964,723                    |
| Fund Balance                          | 920,000                       | 0                | 920,000                       |
| TOTAL                                 | 127,278,126                   | 2,996,981        | 130,275,107                   |
| MAJOR EXPENSE CLASSIFICATION          |                               |                  |                               |
| Personal Services                     | 86,129,576                    | 2,367,092        | 88,496,668                    |
| Supplies and Expense                  | 36,807,572                    | 713,524          | 37,521,096                    |
| Repairs and Maintenance               | 2,290,351                     | 7,070            | 2,297,421                     |
| Capital Outlay                        | 2,050,627                     | (90,705)         | 1,959,922                     |
| TOTAL                                 | 127,278,126                   | 2,996,981        | 130,275,107                   |
| FUNCTIONAL EXPENDITURE CLASSIFICATION |                               |                  |                               |
| Instruction                           | 58,439,197                    | 1,057,270        | 59,496,467                    |
| Academic Support                      | 6,002,877                     | 272,771          | 6,275,648                     |
| Student Services                      | 12,580,048                    | 696,441          | 13,276,489                    |
| Operation and Maintenance of Plant    | 16,728,472                    | 359,518          | 17,087,990                    |
| Administration and General            | 19,063,888                    | 824,146          | 19,888,034                    |
| Institutional Student Aid             | 14,463,644                    | (213,165)        | 14,250,479                    |
| TOTAL                                 | 127,278,126                   | 2,996,981        | 130,275,107                   |