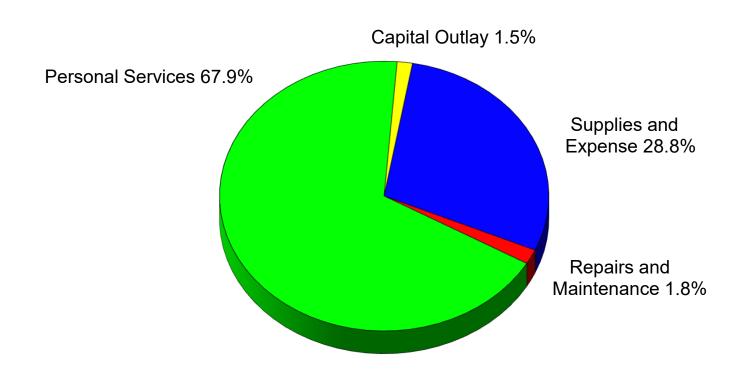

### **CURRENT OPERATING BUDGET SUMMARY**

|                                       | Approved<br>Budget<br>2023-24 | Budget<br>Change | Approved<br>Budget<br>2024-25 |
|---------------------------------------|-------------------------------|------------------|-------------------------------|
| INCOME                                |                               |                  |                               |
| State Appropriation - Operating       | 53,128,324                    | 703,285          | 53,831,609                    |
| State Appropriation - Line Items      | 1,110,900                     | 0                | 1,110,900                     |
| State Appropriation - Fee Replacement | 12,321,600                    | (390)            | 12,321,210                    |
| Student Fees                          | 49,549,297                    | 577,368          | 50,126,665                    |
| Other Income                          | 10,248,005                    | 1,716,718        | 11,964,723                    |
| Fund Balance                          | 920,000                       | 0                | 920,000                       |
| TOTAL                                 | 127,278,126                   | 2,996,981        | 130,275,107                   |
| MAJOR EXPENSE CLASSIFICATION          |                               |                  |                               |
| Personal Services                     | 86,129,576                    | 2,367,092        | 88,496,668                    |
| Supplies and Expense                  | 36,807,572                    | 713,524          | 37,521,096                    |
| Repairs and Maintenance               | 2,290,351                     | 7,070            | 2,297,421                     |
| Capital Outlay                        | 2,050,627                     | (90,705)         | 1,959,922                     |
| TOTAL                                 | 127,278,126                   | 2,996,981        | 130,275,107                   |
| FUNCTIONAL EXPENDITURE CLASSIFICATION |                               |                  |                               |
| Instruction                           | 58,439,197                    | 1,057,270        | 59,496,467                    |
| Academic Support                      | 6,002,877                     | 272,771          | 6,275,648                     |
| Student Services                      | 12,580,048                    | 696,441          | 13,276,489                    |
| Operation and Maintenance of Plant    | 16,728,472                    | 359,518          | 17,087,990                    |
| Administration and General            | 19,063,888                    | 824,146          | 19,888,034                    |
| Institutional Student Aid             | 14,463,644                    | (213,165)        | 14,250,479                    |
| TOTAL                                 | 127,278,126                   | 2,996,981        | 130,275,107                   |