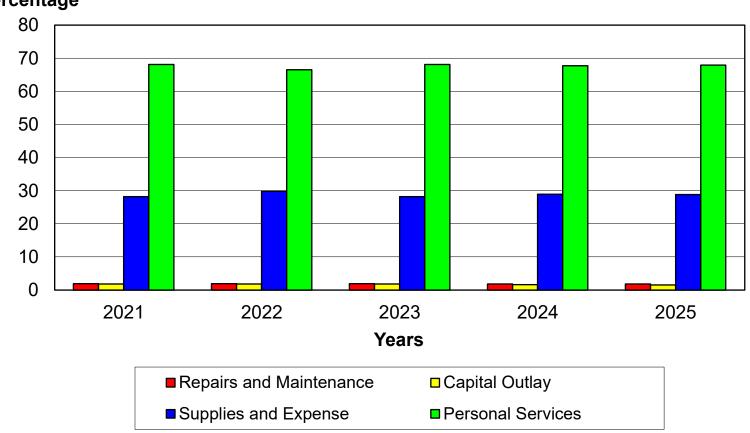

### **CURRENT OPERATING BUDGET SUMMARY**

|                                       | Approved<br>Budget<br>2023-24 | Budget<br>Change | Approved<br>Budget<br>2024-25 |
|---------------------------------------|-------------------------------|------------------|-------------------------------|
| INCOME                                |                               |                  |                               |
| State Appropriation - Operating       | 53,128,324                    | 703,285          | 53,831,609                    |
| State Appropriation - Line Items      | 1,110,900                     | 0                | 1,110,900                     |
| State Appropriation - Fee Replacement | 12,321,600                    | (390)            | 12,321,210                    |
| Student Fees                          | 49,549,297                    | 577,368          | 50,126,665                    |
| Other Income                          | 10,248,005                    | 1,716,718        | 11,964,723                    |
| Fund Balance                          | 920,000                       | 0                | 920,000                       |
| TOTAL                                 | 127,278,126                   | 2,996,981        | 130,275,107                   |
| MAJOR EXPENSE CLASSIFICATION          |                               |                  |                               |
| Personal Services                     | 86,129,576                    | 2,367,092        | 88,496,668                    |
| Supplies and Expense                  | 36,807,572                    | 713,524          | 37,521,096                    |
| Repairs and Maintenance               | 2,290,351                     | 7,070            | 2,297,421                     |
| Capital Outlay                        | 2,050,627                     | (90,705)         | 1,959,922                     |
| TOTAL                                 | 127,278,126                   | 2,996,981        | 130,275,107                   |
| FUNCTIONAL EXPENDITURE CLASSIFICATION |                               |                  |                               |
| Instruction                           | 58,439,197                    | 1,057,270        | 59,496,467                    |
| Academic Support                      | 6,002,877                     | 272,771          | 6,275,648                     |
| Student Services                      | 12,580,048                    | 696,441          | 13,276,489                    |
| Operation and Maintenance of Plant    | 16,728,472                    | 359,518          | 17,087,990                    |
| Administration and General            | 19,063,888                    | 824,146          | 19,888,034                    |
| Institutional Student Aid             | 14,463,644                    | (213,165)        | 14,250,479                    |
| TOTAL                                 | 127,278,126                   | 2,996,981        | 130,275,107                   |