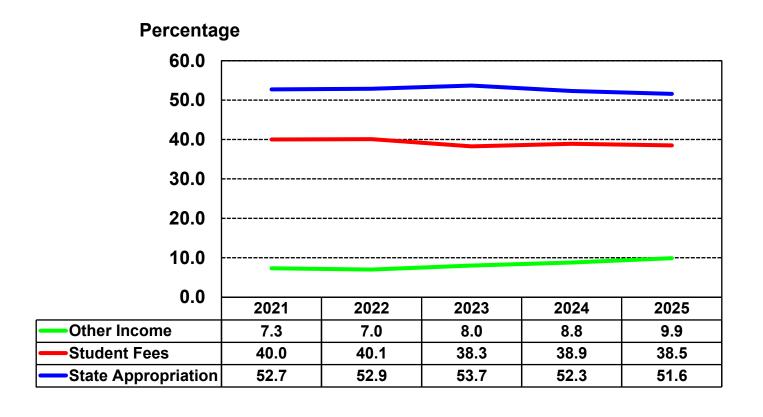

### **CURRENT OPERATING BUDGET SUMMARY**

|                                       | Approved<br>Budget<br>2023-24 | Budget<br>Change | Approved<br>Budget<br>2024-25 |
|---------------------------------------|-------------------------------|------------------|-------------------------------|
| INCOME                                |                               |                  |                               |
| State Appropriation - Operating       | 53,128,324                    | 703,285          | 53,831,609                    |
| State Appropriation - Line Items      | 1,110,900                     | 0                | 1,110,900                     |
| State Appropriation - Fee Replacement | 12,321,600                    | (390)            | 12,321,210                    |
| Student Fees                          | 49,549,297                    | 577,368          | 50,126,665                    |
| Other Income                          | 10,248,005                    | 1,716,718        | 11,964,723                    |
| Fund Balance                          | 920,000                       | 0                | 920,000                       |
| TOTAL                                 | 127,278,126                   | 2,996,981        | 130,275,107                   |
| MAJOR EXPENSE CLASSIFICATION          |                               |                  |                               |
| Personal Services                     | 86,129,576                    | 2,367,092        | 88,496,668                    |
| Supplies and Expense                  | 36,807,572                    | 713,524          | 37,521,096                    |
| Repairs and Maintenance               | 2,290,351                     | 7,070            | 2,297,421                     |
| Capital Outlay                        | 2,050,627                     | (90,705)         | 1,959,922                     |
| TOTAL                                 | 127,278,126                   | 2,996,981        | 130,275,107                   |
| FUNCTIONAL EXPENDITURE CLASSIFICATION |                               |                  |                               |
| Instruction                           | 58,439,197                    | 1,057,270        | 59,496,467                    |
| Academic Support                      | 6,002,877                     | 272,771          | 6,275,648                     |
| Student Services                      | 12,580,048                    | 696,441          | 13,276,489                    |
| Operation and Maintenance of Plant    | 16,728,472                    | 359,518          | 17,087,990                    |
| Administration and General            | 19,063,888                    | 824,146          | 19,888,034                    |
| Institutional Student Aid             | 14,463,644                    | (213,165)        | 14,250,479                    |
| TOTAL                                 | 127,278,126                   | 2,996,981        | 130,275,107                   |