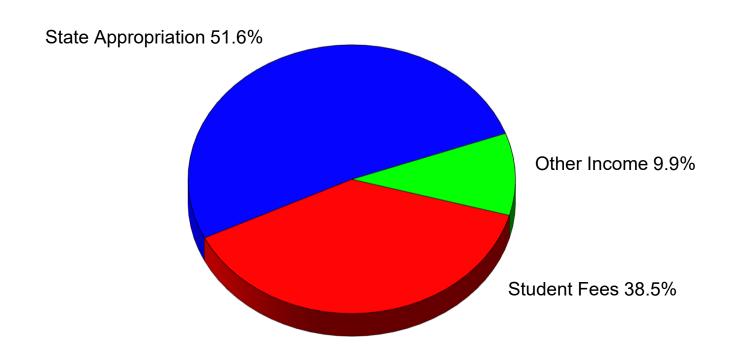

### **CURRENT OPERATING BUDGET SUMMARY**

|                                       | Approved<br>Budget<br>2023-24 | Budget<br>Change | Approved<br>Budget<br>2024-25 |
|---------------------------------------|-------------------------------|------------------|-------------------------------|
| INCOME                                |                               |                  |                               |
| State Appropriation - Operating       | 53,128,324                    | 703,285          | 53,831,609                    |
| State Appropriation - Line Items      | 1,110,900                     | 0                | 1,110,900                     |
| State Appropriation - Fee Replacement | 12,321,600                    | (390)            | 12,321,210                    |
| Student Fees                          | 49,549,297                    | 577,368          | 50,126,665                    |
| Other Income                          | 10,248,005                    | 1,716,718        | 11,964,723                    |
| Fund Balance                          | 920,000                       | 0                | 920,000                       |
| TOTAL                                 | 127,278,126                   | 2,996,981        | 130,275,107                   |
| MAJOR EXPENSE CLASSIFICATION          |                               |                  |                               |
| Personal Services                     | 86,129,576                    | 2,367,092        | 88,496,668                    |
| Supplies and Expense                  | 36,807,572                    | 713,524          | 37,521,096                    |
| Repairs and Maintenance               | 2,290,351                     | 7,070            | 2,297,421                     |
| Capital Outlay                        | 2,050,627                     | (90,705)         | 1,959,922                     |
| TOTAL                                 | 127,278,126                   | 2,996,981        | 130,275,107                   |
| FUNCTIONAL EXPENDITURE CLASSIFICATION |                               |                  |                               |
| Instruction                           | 58,439,197                    | 1,057,270        | 59,496,467                    |
| Academic Support                      | 6,002,877                     | 272,771          | 6,275,648                     |
| Student Services                      | 12,580,048                    | 696,441          | 13,276,489                    |
| Operation and Maintenance of Plant    | 16,728,472                    | 359,518          | 17,087,990                    |
| Administration and General            | 19,063,888                    | 824,146          | 19,888,034                    |
| Institutional Student Aid             | 14,463,644                    | (213,165)        | 14,250,479                    |
| TOTAL                                 | 127,278,126                   | 2,996,981        | 130,275,107                   |