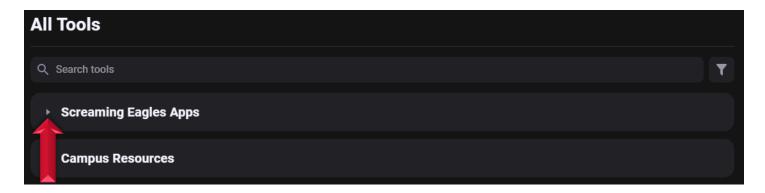

# **CHROME RIVER USER GUIDE**

Find the Screaming Eagles Apps and click the **triangle** to the left so it expands the menu.