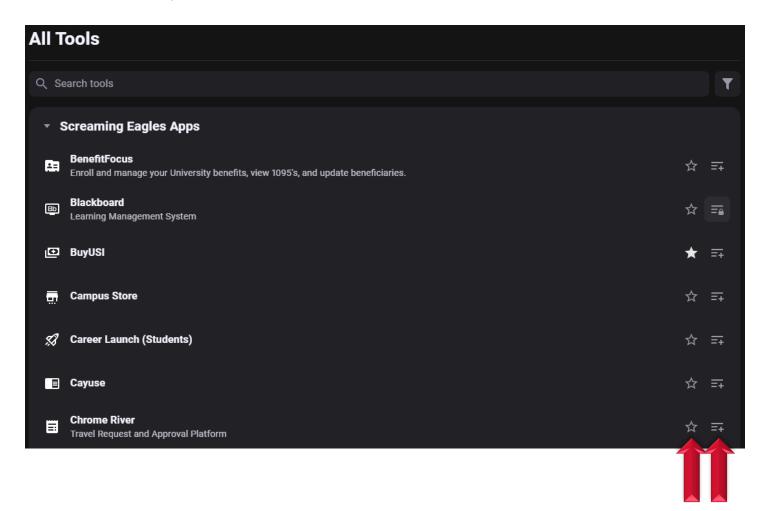

# **CHROME RIVER USER GUIDE**

Find Chrome River and do one of the following:

- Click the Star, which will add Chrome River to the Shortcuts menu
- Click the Menu, which will add Chrome River to the Tools menu