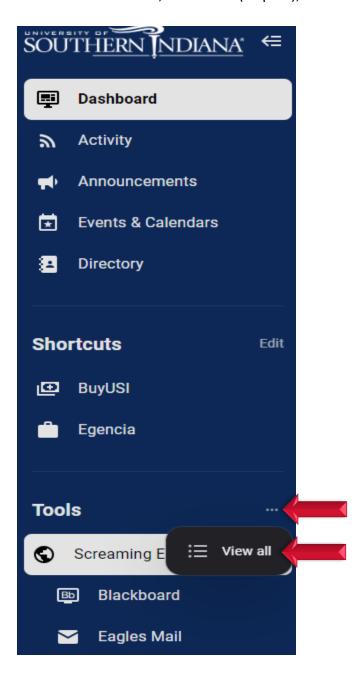

### Adding Chrome River to the myUSI Dashboard

Go to <a href="www.usi.edu">www.usi.edu</a>. Then find and click the <a href="myUSI">myUSI</a> link in the upper right-hand corner of the screen.

Find the Tools section, click the ... (ellipses), and then click View all.