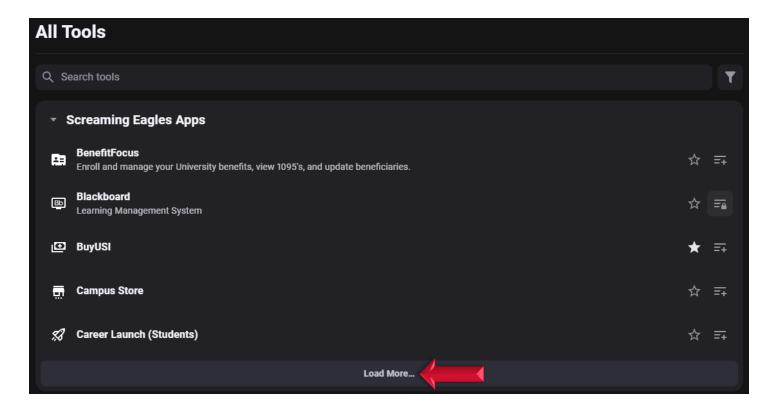

#### **CHROME RIVER USER GUIDE**

### Adding Chrome River to the myUSI Dashboard

Go to <a href="www.usi.edu">www.usi.edu</a>. Then find and click the <a href="myUSI">myUSI</a> link in the upper right-hand corner of the screen.



Find the Tools section, click the ... (ellipses), and then click View all.





# **CHROME RIVER USER GUIDE**

Find the Screaming Eagles Apps and click the **triangle** to the left so it expands the menu.



#### Click Load More...





# **CHROME RIVER USER GUIDE**

Find Chrome River and do one of the following:

- Click the Star, which will add Chrome River to the Shortcuts menu
- Click the Menu, which will add Chrome River to the Tools menu