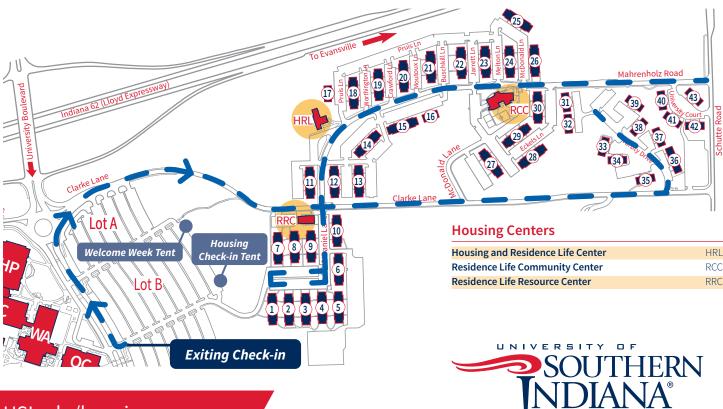

APARTMENT MAP MAP 3

- 1. Check in
- 2. Follow signs to your apartment building
- 3. Unload your belongings
- 4. Move your car so others may park to unload

## **Apartments**

| Baker Building          | McDonald East 31  |
|-------------------------|-------------------|
| Bayh Building           | O'Daniel North 21 |
| Bigger Building         | O'Daniel South 1  |
| Boon Building           | O'Daniel South 6  |
| Bowen Building          | O'Daniel North 19 |
| Branch Building         | McDonald West 25  |
| Branigin Building       | O'Daniel North 12 |
| Chase Building          | McDonald East 41  |
| Craig Building          | O'Daniel North 18 |
| <b>Dunning Building</b> | O'Daniel South 8  |
| Durbin Building         | McDonald West 30  |
|                         |                   |

**Gates Building** O'Daniel North 17 **Gray Building** McDonald East 34 Goodrich Building McDonald West 24 Hammond Building McDonald East 37 **Hanly Building** McDonald West 29 **Hendricks Building** O'Daniel South 5 Hendricks Building McDonald East 32 **Hovey Building** McDonald East 42 Jackson Building McDonald West 22 Jennings Building O'Daniel South 10 **Lane Building** McDonald East 38

O'Daniel North 15 **Leslie Building Marshall Building** McDonald West 27 **Matthews Building** McDonald East 40 **McCray Building** McDonald West 23 **McNutt Building** O'Daniel North 14 **Morton Building** McDonald East 39 **Mount Building** McDonald East 43 **Noble Building** O'Daniel South 3 Orr Building O'Daniel North 20 **Porter Building** McDonald East 35 **Ralston Building** McDonald West 26

O'Daniel South 4 **Ray Building** Saletta Building McDonald West 28 Schricker Building O'Daniel North 11 **Townsend Building** O'Daniel North 13 **Wallace Building** O'Daniel South 2 Welsh Building O'Daniel North 16 **Whitcomb Building** O'Daniel South 7 Willard Building McDonald East 36 Williams Building McDonald East 33 **Wright Building** O'Daniel South 9