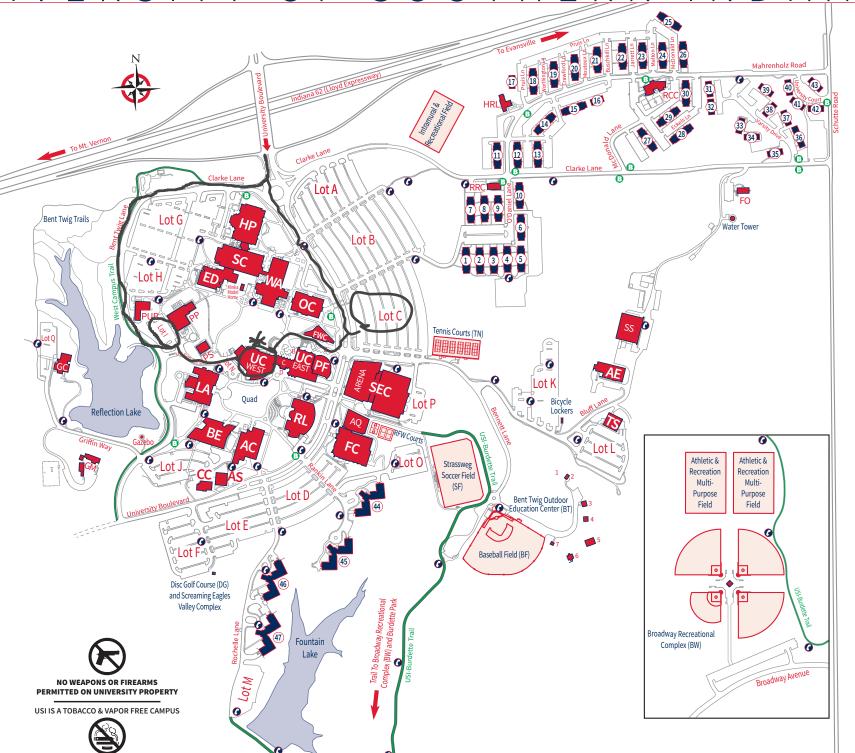

## Campus Legend Applied Engineering Center ΑE AQ Aquatic Center AC Arts Center Art Studio AS Bent Twig Outdoor Education Center вт 1. Amphitheatre 2. Westwood Lodge 3. Grimes Haus 4. Herb Garden 5. Eicher Barn 6. Bokelman #3 School 7. Restrooms Business and Engineering Center BE UC Carter Hall (UC West 233) Couch/Renner Hall (ED 1101) ED Dowhie Ceramics Center CC ED **Education Center** FO **USI** Foundation Forum Lecture Halls (1, 2, and 3) WA FWC Fuguay Welcome Center Griffin Center GC Grounds Maintenance Center GM Hamilton Music Studio (LA 0114) LA HP Health Professions Center Kleymeyer Hall (LA 0101) LA Liberal Arts Center LA Mallette Studio Theatre (LA 0105) LA McCutchan Art Center/Pace Galleries (LA 0155) LA Mitchell Auditorium (HP 1002) HP Orr Center OC PF Performance Center PP Physical Plant Service Center PS Public Safety Building **Publishing Services Center** PUB Recreation, Fitness and Wellness Center FC Rice Library RL Science Center SC SEC Screaming Eagles Complex - Athletics Department - Kinesiology and Sport Department - Multipurpose Courts A, B, C - Screaming Eagles Arena Support Services Center SS TS Theatre Support Center University Center UC A. UC Courtyard B. Rice Plaza C. The Cone D. UC Fountain E. Performance Center Courtyard WA Wright Administration Building Pedestrian, Bike and Nature Trail **6** Blue Emergency Phone B Bus Stop

The off-campus recreational and varsity softball fields can be reached by traveling south on Schutte Road, then west on Broadway 1/4 mile; see map inset.

## **Housing Legend**

Housing and Residence Life Center HRL

|                                                               | RC<br>RR |
|---------------------------------------------------------------|----------|
| Residence Life Resource Center                                | KK       |
| Baker Building–McDonald East                                  | 3        |
| Bayh Building–O'Daniel North                                  | 2        |
| Bigger Building-O'Daniel South                                |          |
| Boon Building-O'Daniel South                                  |          |
| Bowen Building-O'Daniel North                                 | 1        |
| Branch Building–McDonald West                                 | 2        |
| Branigin Building-O'Daniel North                              | 1        |
| Chase Building–McDonald East                                  | 4        |
| Craig Building–O'Daniel North                                 | 1        |
| Dunning Building–O'Daniel South                               |          |
| Durbin Building–McDonald West                                 | 3        |
| Gates Building–O'Daniel North                                 | 1        |
| Gray Building–McDonald East                                   | 3        |
| Goodrich Building–McDonald West                               | 2        |
| Governors Hall                                                | 4        |
| Hammond Building–McDonald East                                | 3        |
| Hanly Building–McDonald West                                  | 2        |
| HendricksBuilding-O'DanielSouth                               |          |
| HendricksBuilding-McDonaldEast                                | 3        |
| Hovey Building–McDonald East                                  | 4        |
| Jackson Building–McDonald West                                | 2        |
| Jennings Building–O'Daniel South                              | 1        |
| Lane Building–McDonald East                                   | 3        |
| Leslie Building–O'Daniel North                                | 1        |
| Marshall Building–McDonald West                               | 2        |
| Matthews Building–McDonald East                               | 4        |
| McCray Building–McDonald West                                 | 2        |
| McNutt Building-O'Daniel North                                | 1        |
| Morton Building–McDonald East                                 | 3        |
| Mount Building–McDonald East                                  | 4        |
| Newman Hall                                                   | 4        |
| Noble Building–O'Daniel South                                 |          |
| O'Bannon Hall                                                 | 4        |
| Orr Building–O'Daniel North                                   | 2        |
| Porter Building–McDonald East                                 | 3        |
| Ralston Building–McDonald West                                | 2        |
| Ray Building-O'Daniel South                                   |          |
| Ruston Hall                                                   | 4        |
| Saletta Building – McDonald West                              | 2        |
| Schricker Building-O'Daniel North                             | 1        |
| Townsend Building-O'Daniel North                              | 1        |
| Wallace Building–O'Daniel South Welsh Building–O'Daniel North |          |
| Whitcomb Building-O'Daniel South                              | 1        |
| Willard Building-McDonald East                                | 3        |
| Williams Building-McDonald East                               | 3        |
| Wright Building-O'Daniel South                                | -        |
| gesanang o samersouth                                         |          |
|                                                               |          |