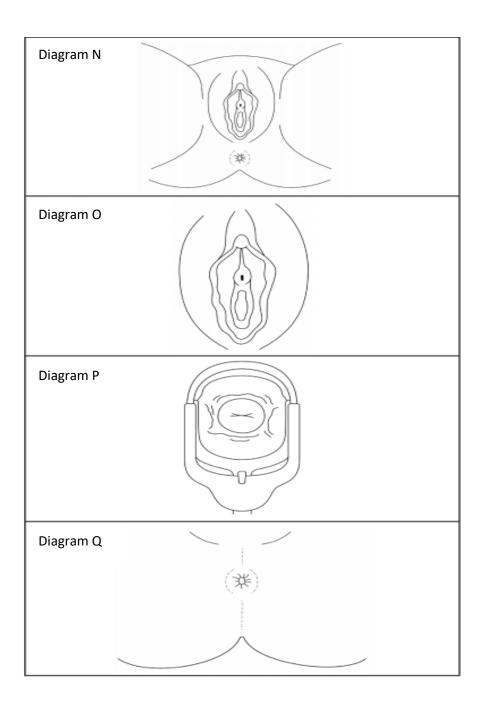

| Anal/Genital Surgeries or Recent Injury/Infection to Anal/Genital:   No   Yes (list)                                                                                               |
|------------------------------------------------------------------------------------------------------------------------------------------------------------------------------------|
| Pre-existing Injuries or Complaints Not Caused by This Event:                                                                                                                      |
| □None □Pain □Bruising □Bleeding □Swelling □Injuries (list)                                                                                                                         |
| E. SOCIAL HISTORY                                                                                                                                                                  |
| Employment □Full-time □Part-time □Unemployed □Retired □Stay-at-Home Caregiver □Other                                                                                               |
| Occupation                                                                                                                                                                         |
| Does Patient Smoke? □No □Yes If Yes: □Tobacco □Marijuana □Other                                                                                                                    |
| Does Patient Vape? ☐No ☐Yes If Yes: ☐Nicotine ☐Cannabis ☐Other                                                                                                                     |
| How Long Has Patient Smoked/Vaped?  How Much Does Patient Smoke/Vape Each Day?                                                                                                     |
| Does Patient Consume Alcohol? □No □Yes If Yes: Frequency Amount                                                                                                                    |
| Does Patient Use Street Drugs? □No □Yes If Yes: Drug(s)                                                                                                                            |
| Frequency Amount                                                                                                                                                                   |
| Trequency Amount                                                                                                                                                                   |
| F. SEXUAL ORIENTATION / GENDER IDENTITY                                                                                                                                            |
| Patient's Sexual Orientation       □ Homosexual       □ Heterosexual       □ Bisexual       □ Something Else         □ Don't Know       □ Chose Not to Disclose                    |
| Patient's Gender Identity ☐ Female ☐ Male ☐ Transgender Female/Male-to-Female ☐ Transgender Male/Female-to-Male ☐ Non-Binary/Gender Non-Conforming ☐ Other ☐ Chose Not to Disclose |
| Patient's Sex Assigned at Birth □ Female □ Male □ Unknown □ Not Recorded on Birth Certificate □ Chose Not to Disclose                                                              |
| Patient's Pronouns ☐She/Her/Hers ☐He/Him/His ☐They/Them/Theirs ☐Patient's Name                                                                                                     |
| ☐Chose Not to Disclose ☐Unknown                                                                                                                                                    |
| Steps Patient Has Taken to Transition, If Any                                                                                                                                      |
| □ Presentation Aligned With Gender Identity □ Preferred Name Aligned With Gender Identity □ Medical or Surgical Intervention                                                       |
| □ Legal Name Aligned With Gender Identity □ Legal Sex Aligned With Gender Identity □ Medical or Surgical Intervention                                                              |
| Patient's Future Plans to Transition, If Any                                                                                                                                       |
| Organs the Patient Currently Has □Breasts □Cervix □Ovaries □Uterus □Vagina □Penis □Prostate □Testes                                                                                |
| Organs Present at Birth or Expected at Birth to Develop  □Same as Current Organs □Breasts □Cervix □Ovaries □Uterus □Vagina □Penis □Prostate □Testes                                |
| Organs Hormonally Enhanced or Developed □Breasts Organs Surgically Enhanced or Constructed □Breasts □Vagina □Penis                                                                 |