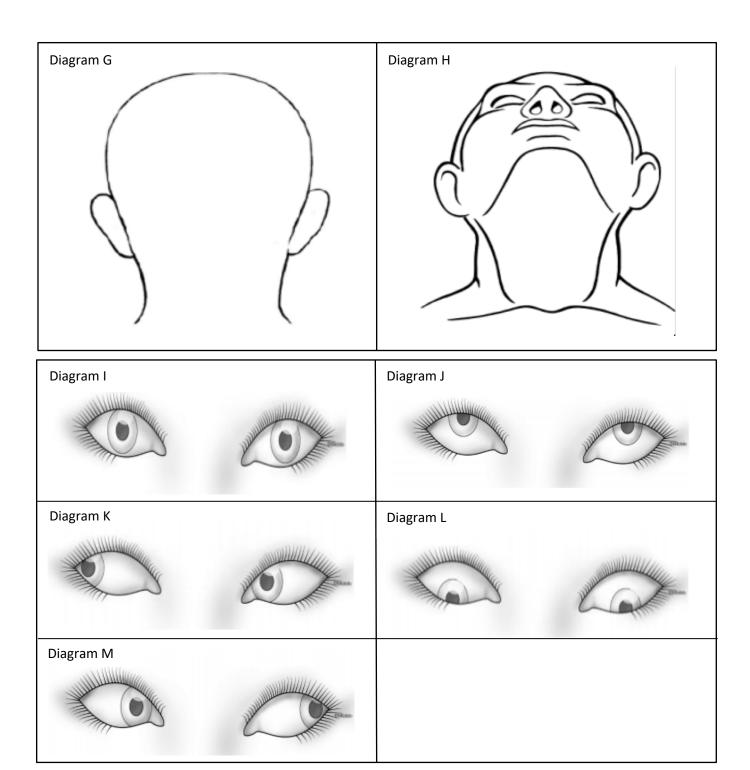

| I. METHODS EMPLOYED BY ASSAILANT                                                                                                                                                                                                                                                                |     |     |                                     |          |  |  |
|-------------------------------------------------------------------------------------------------------------------------------------------------------------------------------------------------------------------------------------------------------------------------------------------------|-----|-----|-------------------------------------|----------|--|--|
| Physical Abuse                                                                                                                                                                                                                                                                                  | No  | Yes | Unknown                             | Describe |  |  |
| Physical Blows: □Hit □Beat □Punched □Slapped □Kicked □Pinching □Holding □Bites □Thrown □Pushed                                                                                                                                                                                                  |     |     |                                     |          |  |  |
| Weapons: □Firearms □Knife □Blunt Object □Other                                                                                                                                                                                                                                                  |     |     |                                     |          |  |  |
| Burned                                                                                                                                                                                                                                                                                          |     |     |                                     |          |  |  |
| Confined/Restrained                                                                                                                                                                                                                                                                             |     |     |                                     |          |  |  |
| Strangled/Suffocated<br>(See Section M, Page 8)                                                                                                                                                                                                                                                 |     |     |                                     |          |  |  |
| Poisoning                                                                                                                                                                                                                                                                                       |     |     |                                     |          |  |  |
| Involuntary Use of Drugs/Alcohol                                                                                                                                                                                                                                                                |     |     |                                     |          |  |  |
| Forced Sexual Relations (See sexual assault documentation)                                                                                                                                                                                                                                      |     |     |                                     |          |  |  |
| Misappropriation of Money                                                                                                                                                                                                                                                                       |     |     |                                     |          |  |  |
| Prevention from Seeing:  □Family □Social Contacts □Mail □Phone □Medical Providers □Legal Providers                                                                                                                                                                                              | _   |     |                                     |          |  |  |
| Threats of Harm and Intimidation:  □Children □Patient □Family □Pet □Property □Other                                                                                                                                                                                                             |     |     |                                     |          |  |  |
| Harrassment/Stalking                                                                                                                                                                                                                                                                            |     |     |                                     |          |  |  |
| Photo/Video                                                                                                                                                                                                                                                                                     |     |     |                                     |          |  |  |
| Pertinent Information Related to Assault  Patient use of alcohol □Yes  Patient lapse of consciousness □Yes  Did patient injure perpetrator? □Yes                                                                                                                                                | □No |     | Attempted<br>Attempted<br>Attempted |          |  |  |
| The Assailant □Wore gloves □Wore mask □Washed self □Washed patient □Cleaned scene  Describe any indicated above:                                                                                                                                                                                |     |     |                                     |          |  |  |
| Post-Assault Hygiene  □None □Showered □Bathed □Ate/Drank □Urinated □Defecated □Vomited □Used mouthwash □Brushed teeth □Rinsed mouth □Changed clothes □Smoked  Post-Sexual Assault Only: □Wiped/Washed Genitals □Removed/inserted: Pad/Tampon/Menstrual cup/Other  Describe any indicated above: |     |     |                                     |          |  |  |
| Post-Assault Symptoms  □None □Memory loss □Abdominal/Pelvic pain □Constipation □Nausea □Vomiting □Loss of consciousness □Other  Post-Sexual Assault Anogenital Symptoms: □Pain with urination □Anal/Rectal itching □Anal/Rectal pain                                                            |     |     |                                     |          |  |  |
| □Anal/Rectal bleeding □Genital itching                                                                                                                                                                                                                                                          |     |     |                                     | -        |  |  |
| Describe any indicated above:                                                                                                                                                                                                                                                                   |     |     |                                     |          |  |  |