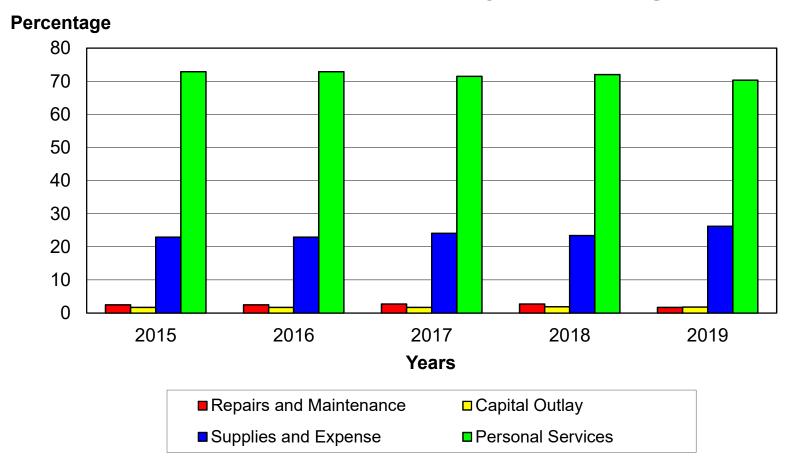

### **CURRENT OPERATING BUDGET SUMMARY**

|                                                                                                                                                                         | Approved<br>Budget<br>2017-18                                                                | Budget<br>Change                                                              | Approved<br>Budget<br>2018-19                                                                 |
|-------------------------------------------------------------------------------------------------------------------------------------------------------------------------|----------------------------------------------------------------------------------------------|-------------------------------------------------------------------------------|-----------------------------------------------------------------------------------------------|
| INCOME                                                                                                                                                                  |                                                                                              |                                                                               |                                                                                               |
| State Appropriation - Operating<br>State Appropriation - Line Items<br>State Appropriation - Fee Replacement<br>Student Fees<br>Other Income                            | 44,859,953<br>1,552,550<br>9,011,025<br>52,194,705<br>6,428,478                              | 419,055<br>0<br>3,221,903<br>362,169<br>554,528                               | 45,279,008<br>1,552,550<br>12,232,928<br>52,556,874<br>6,983,006                              |
| TOTAL                                                                                                                                                                   | 114,046,711                                                                                  | 4,557,655                                                                     | 118,604,366                                                                                   |
| MAJOR EXPENSE CLASSIFICATION<br>Personal Services<br>Supplies and Expense<br>Repairs and Maintenance<br>Capital Outlay<br>TOTAL                                         | 82,155,478<br>26,641,909<br>3,119,902<br>2,129,422<br>114,046,711                            | 1,244,403<br>4,460,782<br>(1,124,860)<br>(22,670)<br>4,557,655                | 83,399,881<br>31,102,691<br>1,995,042<br>2,106,752<br>118,604,366                             |
| FUNCTIONAL EXPENDITURE CLASSIFICATION                                                                                                                                   |                                                                                              |                                                                               |                                                                                               |
| Instruction<br>Instruction Related<br>Student Services<br>Operation and Maintenance of Plant<br>Administration and General<br>Institutional Student Aid<br><b>TOTAL</b> | 58,135,906<br>5,902,767<br>9,375,628<br>15,783,430<br>17,095,476<br>7,753,504<br>114,046,711 | 895,282<br>331,349<br>265,761<br>184,392<br>605,206<br>2,275,665<br>4,557,655 | 59,031,188<br>6,234,116<br>9,641,389<br>15,967,822<br>17,700,682<br>10,029,169<br>118,604,366 |