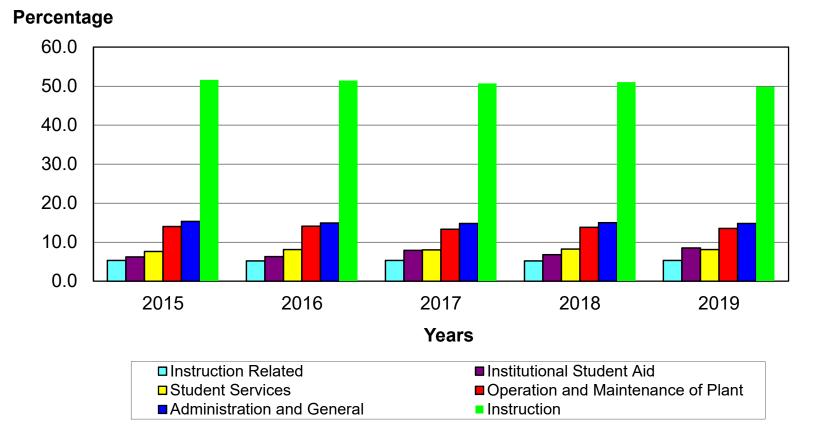

### **CURRENT OPERATING BUDGET SUMMARY**

|                                                                                                                                                                         | Approved<br>Budget<br>2017-18                                                                | Budget<br>Change                                                              | Approved<br>Budget<br>2018-19                                                                 |
|-------------------------------------------------------------------------------------------------------------------------------------------------------------------------|----------------------------------------------------------------------------------------------|-------------------------------------------------------------------------------|-----------------------------------------------------------------------------------------------|
| INCOME                                                                                                                                                                  |                                                                                              |                                                                               |                                                                                               |
| State Appropriation - Operating<br>State Appropriation - Line Items<br>State Appropriation - Fee Replacement<br>Student Fees<br>Other Income                            | 44,859,953<br>1,552,550<br>9,011,025<br>52,194,705<br>6,428,478                              | 419,055<br>0<br>3,221,903<br>362,169<br>554,528                               | 45,279,008<br>1,552,550<br>12,232,928<br>52,556,874<br>6,983,006                              |
| TOTAL                                                                                                                                                                   | 114,046,711                                                                                  | 4,557,655                                                                     | 118,604,366                                                                                   |
| MAJOR EXPENSE CLASSIFICATION<br>Personal Services<br>Supplies and Expense<br>Repairs and Maintenance<br>Capital Outlay<br>TOTAL                                         | 82,155,478<br>26,641,909<br>3,119,902<br>2,129,422<br>114,046,711                            | 1,244,403<br>4,460,782<br>(1,124,860)<br>(22,670)<br>4,557,655                | 83,399,881<br>31,102,691<br>1,995,042<br>2,106,752<br>118,604,366                             |
| FUNCTIONAL EXPENDITURE CLASSIFICATION                                                                                                                                   |                                                                                              |                                                                               |                                                                                               |
| Instruction<br>Instruction Related<br>Student Services<br>Operation and Maintenance of Plant<br>Administration and General<br>Institutional Student Aid<br><b>TOTAL</b> | 58,135,906<br>5,902,767<br>9,375,628<br>15,783,430<br>17,095,476<br>7,753,504<br>114,046,711 | 895,282<br>331,349<br>265,761<br>184,392<br>605,206<br>2,275,665<br>4,557,655 | 59,031,188<br>6,234,116<br>9,641,389<br>15,967,822<br>17,700,682<br>10,029,169<br>118,604,366 |