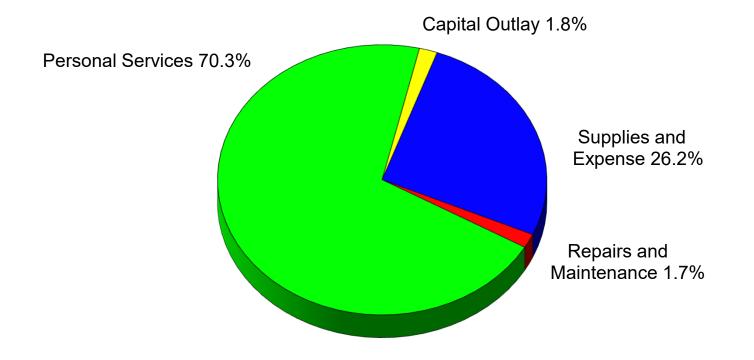

### **CURRENT OPERATING BUDGET SUMMARY**

|                                                                                                                                                                         | Approved<br>Budget<br>2017-18                                                                | Budget<br>Change                                                              | Approved<br>Budget<br>2018-19                                                                 |
|-------------------------------------------------------------------------------------------------------------------------------------------------------------------------|----------------------------------------------------------------------------------------------|-------------------------------------------------------------------------------|-----------------------------------------------------------------------------------------------|
| INCOME                                                                                                                                                                  |                                                                                              |                                                                               |                                                                                               |
| State Appropriation - Operating<br>State Appropriation - Line Items<br>State Appropriation - Fee Replacement<br>Student Fees<br>Other Income                            | 44,859,953<br>1,552,550<br>9,011,025<br>52,194,705<br>6,428,478                              | 419,055<br>0<br>3,221,903<br>362,169<br>554,528                               | 45,279,008<br>1,552,550<br>12,232,928<br>52,556,874<br>6,983,006                              |
| TOTAL                                                                                                                                                                   | 114,046,711                                                                                  | 4,557,655                                                                     | 118,604,366                                                                                   |
| MAJOR EXPENSE CLASSIFICATION<br>Personal Services<br>Supplies and Expense<br>Repairs and Maintenance<br>Capital Outlay<br>TOTAL                                         | 82,155,478<br>26,641,909<br>3,119,902<br>2,129,422<br>114,046,711                            | 1,244,403<br>4,460,782<br>(1,124,860)<br>(22,670)<br>4,557,655                | 83,399,881<br>31,102,691<br>1,995,042<br>2,106,752<br>118,604,366                             |
| FUNCTIONAL EXPENDITURE CLASSIFICATION                                                                                                                                   |                                                                                              |                                                                               |                                                                                               |
| Instruction<br>Instruction Related<br>Student Services<br>Operation and Maintenance of Plant<br>Administration and General<br>Institutional Student Aid<br><b>TOTAL</b> | 58,135,906<br>5,902,767<br>9,375,628<br>15,783,430<br>17,095,476<br>7,753,504<br>114,046,711 | 895,282<br>331,349<br>265,761<br>184,392<br>605,206<br>2,275,665<br>4,557,655 | 59,031,188<br>6,234,116<br>9,641,389<br>15,967,822<br>17,700,682<br>10,029,169<br>118,604,366 |