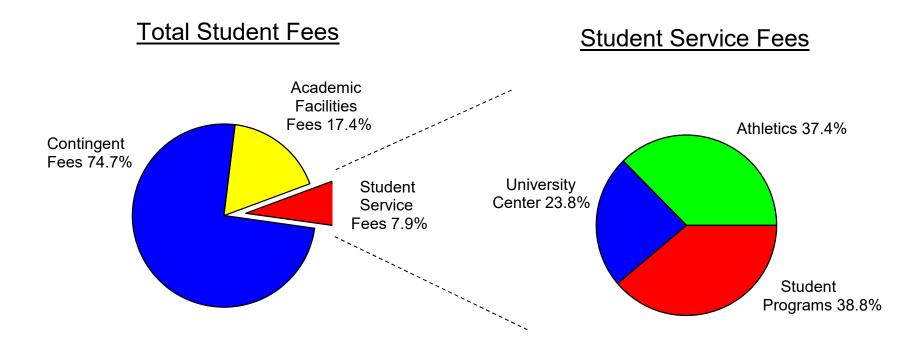

### **CURRENT OPERATING BUDGET SUMMARY**

|                                                                                                                                                                         | Approved<br>Budget<br>2017-18                                                                | Budget<br>Change                                                              | Approved<br>Budget<br>2018-19                                                                 |
|-------------------------------------------------------------------------------------------------------------------------------------------------------------------------|----------------------------------------------------------------------------------------------|-------------------------------------------------------------------------------|-----------------------------------------------------------------------------------------------|
| INCOME                                                                                                                                                                  |                                                                                              |                                                                               |                                                                                               |
| State Appropriation - Operating<br>State Appropriation - Line Items<br>State Appropriation - Fee Replacement<br>Student Fees<br>Other Income                            | 44,859,953<br>1,552,550<br>9,011,025<br>52,194,705<br>6,428,478                              | 419,055<br>0<br>3,221,903<br>362,169<br>554,528                               | 45,279,008<br>1,552,550<br>12,232,928<br>52,556,874<br>6,983,006                              |
| TOTAL                                                                                                                                                                   | 114,046,711                                                                                  | 4,557,655                                                                     | 118,604,366                                                                                   |
| MAJOR EXPENSE CLASSIFICATION<br>Personal Services<br>Supplies and Expense<br>Repairs and Maintenance<br>Capital Outlay<br>TOTAL                                         | 82,155,478<br>26,641,909<br>3,119,902<br>2,129,422<br>114,046,711                            | 1,244,403<br>4,460,782<br>(1,124,860)<br>(22,670)<br>4,557,655                | 83,399,881<br>31,102,691<br>1,995,042<br>2,106,752<br>118,604,366                             |
| FUNCTIONAL EXPENDITURE CLASSIFICATION                                                                                                                                   |                                                                                              |                                                                               |                                                                                               |
| Instruction<br>Instruction Related<br>Student Services<br>Operation and Maintenance of Plant<br>Administration and General<br>Institutional Student Aid<br><b>TOTAL</b> | 58,135,906<br>5,902,767<br>9,375,628<br>15,783,430<br>17,095,476<br>7,753,504<br>114,046,711 | 895,282<br>331,349<br>265,761<br>184,392<br>605,206<br>2,275,665<br>4,557,655 | 59,031,188<br>6,234,116<br>9,641,389<br>15,967,822<br>17,700,682<br>10,029,169<br>118,604,366 |