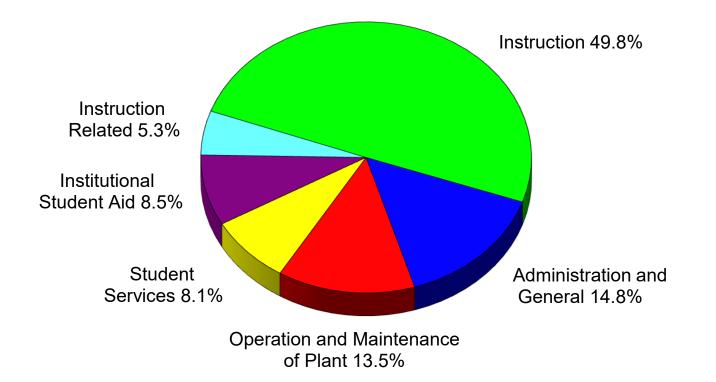

### **CURRENT OPERATING BUDGET SUMMARY**

|                                                                                                                                                                         | Approved<br>Budget<br>2017-18                                                                | Budget<br>Change                                                              | Approved<br>Budget<br>2018-19                                                                 |
|-------------------------------------------------------------------------------------------------------------------------------------------------------------------------|----------------------------------------------------------------------------------------------|-------------------------------------------------------------------------------|-----------------------------------------------------------------------------------------------|
| INCOME                                                                                                                                                                  |                                                                                              |                                                                               |                                                                                               |
| State Appropriation - Operating<br>State Appropriation - Line Items<br>State Appropriation - Fee Replacement<br>Student Fees<br>Other Income                            | 44,859,953<br>1,552,550<br>9,011,025<br>52,194,705<br>6,428,478                              | 419,055<br>0<br>3,221,903<br>362,169<br>554,528                               | 45,279,008<br>1,552,550<br>12,232,928<br>52,556,874<br>6,983,006                              |
| TOTAL                                                                                                                                                                   | 114,046,711                                                                                  | 4,557,655                                                                     | 118,604,366                                                                                   |
| MAJOR EXPENSE CLASSIFICATION<br>Personal Services<br>Supplies and Expense<br>Repairs and Maintenance<br>Capital Outlay<br>TOTAL                                         | 82,155,478<br>26,641,909<br>3,119,902<br>2,129,422<br>114,046,711                            | 1,244,403<br>4,460,782<br>(1,124,860)<br>(22,670)<br>4,557,655                | 83,399,881<br>31,102,691<br>1,995,042<br>2,106,752<br>118,604,366                             |
| FUNCTIONAL EXPENDITURE CLASSIFICATION                                                                                                                                   |                                                                                              |                                                                               |                                                                                               |
| Instruction<br>Instruction Related<br>Student Services<br>Operation and Maintenance of Plant<br>Administration and General<br>Institutional Student Aid<br><b>TOTAL</b> | 58,135,906<br>5,902,767<br>9,375,628<br>15,783,430<br>17,095,476<br>7,753,504<br>114,046,711 | 895,282<br>331,349<br>265,761<br>184,392<br>605,206<br>2,275,665<br>4,557,655 | 59,031,188<br>6,234,116<br>9,641,389<br>15,967,822<br>17,700,682<br>10,029,169<br>118,604,366 |