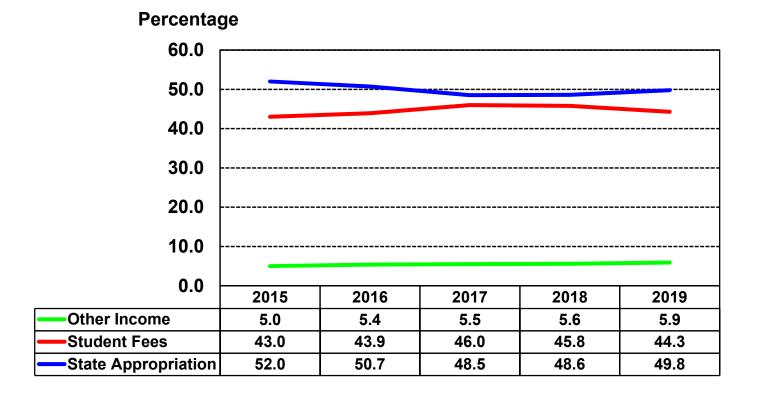

### **CURRENT OPERATING BUDGET SUMMARY**

|                                                                                                                                                                         | Approved<br>Budget<br>2017-18                                                                | Budget<br>Change                                                              | Approved<br>Budget<br>2018-19                                                                 |
|-------------------------------------------------------------------------------------------------------------------------------------------------------------------------|----------------------------------------------------------------------------------------------|-------------------------------------------------------------------------------|-----------------------------------------------------------------------------------------------|
| INCOME                                                                                                                                                                  |                                                                                              |                                                                               |                                                                                               |
| State Appropriation - Operating<br>State Appropriation - Line Items<br>State Appropriation - Fee Replacement<br>Student Fees<br>Other Income                            | 44,859,953<br>1,552,550<br>9,011,025<br>52,194,705<br>6,428,478                              | 419,055<br>0<br>3,221,903<br>362,169<br>554,528                               | 45,279,008<br>1,552,550<br>12,232,928<br>52,556,874<br>6,983,006                              |
| TOTAL                                                                                                                                                                   | 114,046,711                                                                                  | 4,557,655                                                                     | 118,604,366                                                                                   |
| MAJOR EXPENSE CLASSIFICATION<br>Personal Services<br>Supplies and Expense<br>Repairs and Maintenance<br>Capital Outlay<br>TOTAL                                         | 82,155,478<br>26,641,909<br>3,119,902<br>2,129,422<br>114,046,711                            | 1,244,403<br>4,460,782<br>(1,124,860)<br>(22,670)<br>4,557,655                | 83,399,881<br>31,102,691<br>1,995,042<br>2,106,752<br>118,604,366                             |
| FUNCTIONAL EXPENDITURE CLASSIFICATION                                                                                                                                   |                                                                                              |                                                                               |                                                                                               |
| Instruction<br>Instruction Related<br>Student Services<br>Operation and Maintenance of Plant<br>Administration and General<br>Institutional Student Aid<br><b>TOTAL</b> | 58,135,906<br>5,902,767<br>9,375,628<br>15,783,430<br>17,095,476<br>7,753,504<br>114,046,711 | 895,282<br>331,349<br>265,761<br>184,392<br>605,206<br>2,275,665<br>4,557,655 | 59,031,188<br>6,234,116<br>9,641,389<br>15,967,822<br>17,700,682<br>10,029,169<br>118,604,366 |