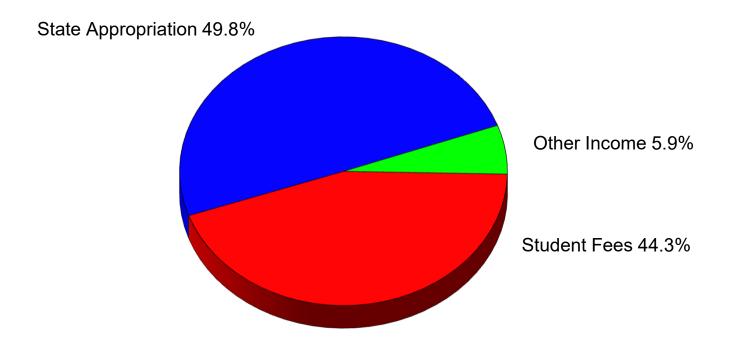

### **CURRENT OPERATING BUDGET SUMMARY**

|                                                                                                                                                                         | Approved<br>Budget<br>2017-18                                                                | Budget<br>Change                                                              | Approved<br>Budget<br>2018-19                                                                 |
|-------------------------------------------------------------------------------------------------------------------------------------------------------------------------|----------------------------------------------------------------------------------------------|-------------------------------------------------------------------------------|-----------------------------------------------------------------------------------------------|
| INCOME                                                                                                                                                                  |                                                                                              |                                                                               |                                                                                               |
| State Appropriation - Operating<br>State Appropriation - Line Items<br>State Appropriation - Fee Replacement<br>Student Fees<br>Other Income                            | 44,859,953<br>1,552,550<br>9,011,025<br>52,194,705<br>6,428,478                              | 419,055<br>0<br>3,221,903<br>362,169<br>554,528                               | 45,279,008<br>1,552,550<br>12,232,928<br>52,556,874<br>6,983,006                              |
| TOTAL                                                                                                                                                                   | 114,046,711                                                                                  | 4,557,655                                                                     | 118,604,366                                                                                   |
| MAJOR EXPENSE CLASSIFICATION<br>Personal Services<br>Supplies and Expense<br>Repairs and Maintenance<br>Capital Outlay<br>TOTAL                                         | 82,155,478<br>26,641,909<br>3,119,902<br>2,129,422<br>114,046,711                            | 1,244,403<br>4,460,782<br>(1,124,860)<br>(22,670)<br>4,557,655                | 83,399,881<br>31,102,691<br>1,995,042<br>2,106,752<br>118,604,366                             |
| FUNCTIONAL EXPENDITURE CLASSIFICATION                                                                                                                                   |                                                                                              |                                                                               |                                                                                               |
| Instruction<br>Instruction Related<br>Student Services<br>Operation and Maintenance of Plant<br>Administration and General<br>Institutional Student Aid<br><b>TOTAL</b> | 58,135,906<br>5,902,767<br>9,375,628<br>15,783,430<br>17,095,476<br>7,753,504<br>114,046,711 | 895,282<br>331,349<br>265,761<br>184,392<br>605,206<br>2,275,665<br>4,557,655 | 59,031,188<br>6,234,116<br>9,641,389<br>15,967,822<br>17,700,682<br>10,029,169<br>118,604,366 |