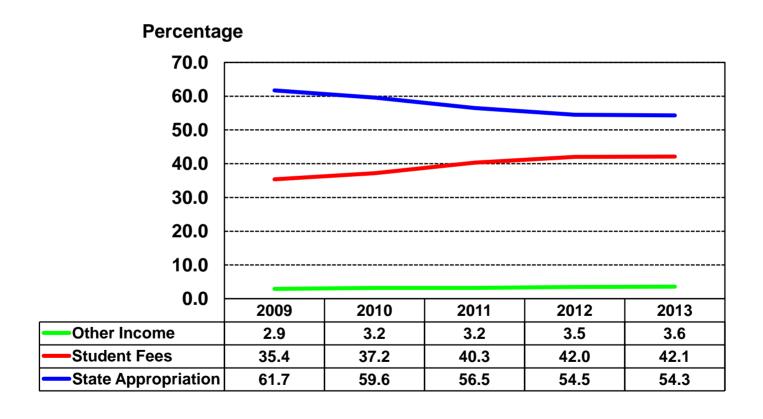

#### **CURRENT OPERATING BUDGET SUMMARY**

|                                                                                                                  | Approved<br>Budget<br>2011-12                                    | Budget<br>Change                                           | Approved<br>Budget<br>2012-13                                    |
|------------------------------------------------------------------------------------------------------------------|------------------------------------------------------------------|------------------------------------------------------------|------------------------------------------------------------------|
| INCOME                                                                                                           |                                                                  |                                                            |                                                                  |
| State Appropriation - Operating State Appropriation - Fee Replacement Student Fees Other Income                  | 40,109,493<br>10,998,767<br>39,291,778<br>3,306,033              | 0<br>1,135,349<br>1,257,097<br>154,609                     | 40,109,493<br>12,134,116<br>40,548,875<br>3,460,642              |
| TOTAL                                                                                                            | 93,706,071                                                       | 2,547,055                                                  | 96,253,126                                                       |
| MAJOR EXPENSE CLASSIFICATION Personal Services Supplies and Expense Repairs and Maintenance Capital Outlay TOTAL | 68,693,352<br>20,556,117<br>2,463,299<br>1,993,303<br>93,706,071 | 1,267,721<br>1,822,824<br>69,984<br>(613,474)<br>2,547,055 | 69,961,073<br>22,378,941<br>2,533,283<br>1,379,829<br>96,253,126 |
| FUNCTIONAL EXPENDITURE CLASSIFICATION                                                                            |                                                                  |                                                            |                                                                  |
| Instruction                                                                                                      | 49,954,695                                                       | 1,706,741                                                  | 51,661,436                                                       |
| Instruction Related                                                                                              | 3,313,058                                                        | (851,223)                                                  | 2,461,835                                                        |
| Student Services                                                                                                 | 6,911,126                                                        | 301,928                                                    | 7,213,054                                                        |
| Physical Plant                                                                                                   | 13,391,459                                                       | 427,983                                                    | 13,819,442                                                       |
| Administration and General                                                                                       | 20,135,733                                                       | 961,626                                                    | 21,097,359                                                       |
| TOTAL                                                                                                            | 93,706,071                                                       | 2,547,055                                                  | 96,253,126                                                       |