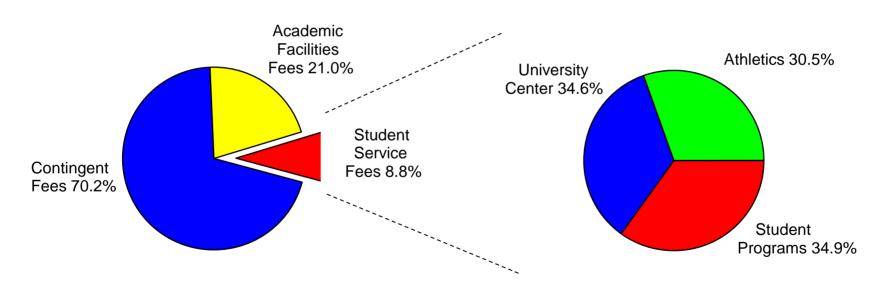

rovements              | 35,083               |            |
| Rehabilitation and Renovation            | 21,479               |            |
| TOTAL CAPITAL OUTLAY                     | 21,710               | 1 270 920  |
| IOTAL CAPITAL CUILAT                     | -                    | 1,379,829  |
| TOTAL EXPENDITURE APPROPRIATION          | =                    | 96,253,126 |

### **Current Operating Budget**

Fiscal Year 2012-2013 and Historical Comparison Graphics

July 1, 2012

## Current Operating Budget Major Revenue Classification Fiscal Year 2012-2013



# Current Operating Budget Major Revenue Classification Historical Comparison by Percentage



### **University of Southern Indiana**

### Student Fee Revenue Allocation Fiscal Year 2012-2013



#### **Student Service Fees**



### Current Operating Budget Major Expense Classification Fiscal Year 2012-2013



## Current Operating Budget Major Expense Classification Historical Comparison by Percentage



## Current Operating Budget Functional Expenditure Fiscal Year 2012-2013



## Current Operating Budget Functional Expenditure Historical Comparison by Percentage

#### Percentage





8600 University Boulevard Evansville, Indiana 47712