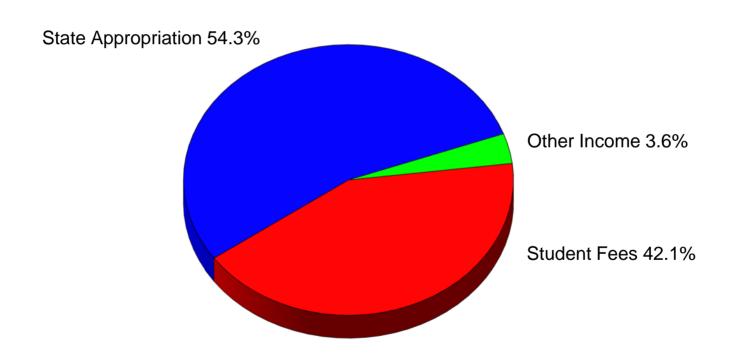

#### **CURRENT OPERATING BUDGET SUMMARY**

|                                                                                                                  | Approved<br>Budget<br>2011-12                                    | Budget<br>Change                                           | Approved<br>Budget<br>2012-13                                    |
|------------------------------------------------------------------------------------------------------------------|------------------------------------------------------------------|------------------------------------------------------------|------------------------------------------------------------------|
| INCOME                                                                                                           |                                                                  |                                                            |                                                                  |
| State Appropriation - Operating State Appropriation - Fee Replacement Student Fees Other Income                  | 40,109,493<br>10,998,767<br>39,291,778<br>3,306,033              | 0<br>1,135,349<br>1,257,097<br>154,609                     | 40,109,493<br>12,134,116<br>40,548,875<br>3,460,642              |
| TOTAL                                                                                                            | 93,706,071                                                       | 2,547,055                                                  | 96,253,126                                                       |
| MAJOR EXPENSE CLASSIFICATION Personal Services Supplies and Expense Repairs and Maintenance Capital Outlay TOTAL | 68,693,352<br>20,556,117<br>2,463,299<br>1,993,303<br>93,706,071 | 1,267,721<br>1,822,824<br>69,984<br>(613,474)<br>2,547,055 | 69,961,073<br>22,378,941<br>2,533,283<br>1,379,829<br>96,253,126 |
| FUNCTIONAL EXPENDITURE CLASSIFICATION                                                                            |                                                                  |                                                            |                                                                  |
| Instruction                                                                                                      | 49,954,695                                                       | 1,706,741                                                  | 51,661,436                                                       |
| Instruction Related                                                                                              | 3,313,058                                                        | (851,223)                                                  | 2,461,835                                                        |
| Student Services                                                                                                 | 6,911,126                                                        | 301,928                                                    | 7,213,054                                                        |
| Physical Plant                                                                                                   | 13,391,459                                                       | 427,983                                                    | 13,819,442                                                       |
| Administration and General                                                                                       | 20,135,733                                                       | 961,626                                                    | 21,097,359                                                       |
| TOTAL                                                                                                            | 93,706,071                                                       | 2,547,055                                                  | 96,253,126                                                       |