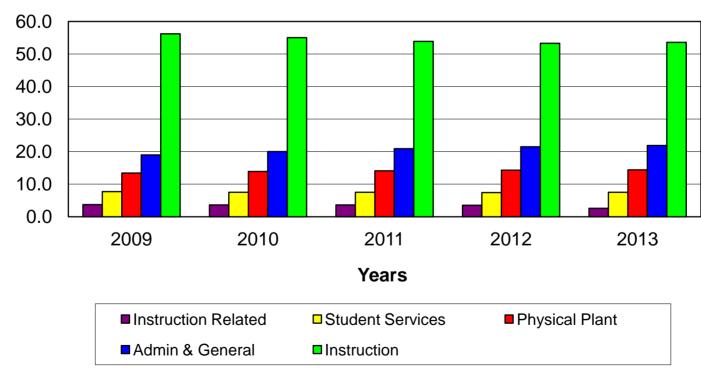

#### **CURRENT OPERATING BUDGET SUMMARY**

|                                                                                                                  | Approved<br>Budget<br>2011-12                                    | Budget<br>Change                                           | Approved<br>Budget<br>2012-13                                    |
|------------------------------------------------------------------------------------------------------------------|------------------------------------------------------------------|------------------------------------------------------------|------------------------------------------------------------------|
| INCOME                                                                                                           |                                                                  |                                                            |                                                                  |
| State Appropriation - Operating State Appropriation - Fee Replacement Student Fees Other Income                  | 40,109,493<br>10,998,767<br>39,291,778<br>3,306,033              | 0<br>1,135,349<br>1,257,097<br>154,609                     | 40,109,493<br>12,134,116<br>40,548,875<br>3,460,642              |
| TOTAL                                                                                                            | 93,706,071                                                       | 2,547,055                                                  | 96,253,126                                                       |
| MAJOR EXPENSE CLASSIFICATION Personal Services Supplies and Expense Repairs and Maintenance Capital Outlay TOTAL | 68,693,352<br>20,556,117<br>2,463,299<br>1,993,303<br>93,706,071 | 1,267,721<br>1,822,824<br>69,984<br>(613,474)<br>2,547,055 | 69,961,073<br>22,378,941<br>2,533,283<br>1,379,829<br>96,253,126 |
| FUNCTIONAL EXPENDITURE CLASSIFICATION                                                                            |                                                                  |                                                            |                                                                  |
| Instruction                                                                                                      | 49,954,695                                                       | 1,706,741                                                  | 51,661,436                                                       |
| Instruction Related                                                                                              | 3,313,058                                                        | (851,223)                                                  | 2,461,835                                                        |
| Student Services                                                                                                 | 6,911,126                                                        | 301,928                                                    | 7,213,054                                                        |
| Physical Plant                                                                                                   | 13,391,459                                                       | 427,983                                                    | 13,819,442                                                       |
| Administration and General                                                                                       | 20,135,733                                                       | 961,626                                                    | 21,097,359                                                       |
| TOTAL                                                                                                            | 93,706,071                                                       | 2,547,055                                                  | 96,253,126                                                       |