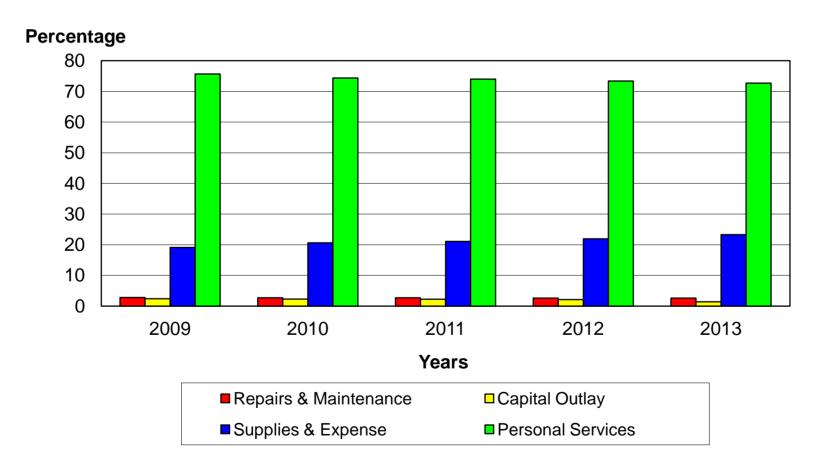

#### **CURRENT OPERATING BUDGET SUMMARY**

|                                                                                                                  | Approved<br>Budget<br>2011-12                                    | Budget<br>Change                                           | Approved<br>Budget<br>2012-13                                    |
|------------------------------------------------------------------------------------------------------------------|------------------------------------------------------------------|------------------------------------------------------------|------------------------------------------------------------------|
| INCOME                                                                                                           |                                                                  |                                                            |                                                                  |
| State Appropriation - Operating State Appropriation - Fee Replacement Student Fees Other Income                  | 40,109,493<br>10,998,767<br>39,291,778<br>3,306,033              | 0<br>1,135,349<br>1,257,097<br>154,609                     | 40,109,493<br>12,134,116<br>40,548,875<br>3,460,642              |
| TOTAL                                                                                                            | 93,706,071                                                       | 2,547,055                                                  | 96,253,126                                                       |
| MAJOR EXPENSE CLASSIFICATION Personal Services Supplies and Expense Repairs and Maintenance Capital Outlay TOTAL | 68,693,352<br>20,556,117<br>2,463,299<br>1,993,303<br>93,706,071 | 1,267,721<br>1,822,824<br>69,984<br>(613,474)<br>2,547,055 | 69,961,073<br>22,378,941<br>2,533,283<br>1,379,829<br>96,253,126 |
| FUNCTIONAL EXPENDITURE CLASSIFICATION                                                                            |                                                                  |                                                            |                                                                  |
| Instruction                                                                                                      | 49,954,695                                                       | 1,706,741                                                  | 51,661,436                                                       |
| Instruction Related                                                                                              | 3,313,058                                                        | (851,223)                                                  | 2,461,835                                                        |
| Student Services                                                                                                 | 6,911,126                                                        | 301,928                                                    | 7,213,054                                                        |
| Physical Plant                                                                                                   | 13,391,459                                                       | 427,983                                                    | 13,819,442                                                       |
| Administration and General                                                                                       | 20,135,733                                                       | 961,626                                                    | 21,097,359                                                       |
| TOTAL                                                                                                            | 93,706,071                                                       | 2,547,055                                                  | 96,253,126                                                       |