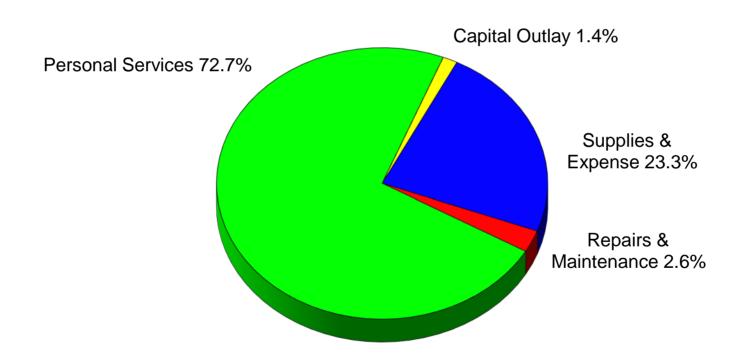

#### **CURRENT OPERATING BUDGET SUMMARY**

|                                                                                                                  | Approved<br>Budget<br>2011-12                                    | Budget<br>Change                                           | Approved<br>Budget<br>2012-13                                    |
|------------------------------------------------------------------------------------------------------------------|------------------------------------------------------------------|------------------------------------------------------------|------------------------------------------------------------------|
| INCOME                                                                                                           |                                                                  |                                                            |                                                                  |
| State Appropriation - Operating State Appropriation - Fee Replacement Student Fees Other Income                  | 40,109,493<br>10,998,767<br>39,291,778<br>3,306,033              | 0<br>1,135,349<br>1,257,097<br>154,609                     | 40,109,493<br>12,134,116<br>40,548,875<br>3,460,642              |
| TOTAL                                                                                                            | 93,706,071                                                       | 2,547,055                                                  | 96,253,126                                                       |
| MAJOR EXPENSE CLASSIFICATION Personal Services Supplies and Expense Repairs and Maintenance Capital Outlay TOTAL | 68,693,352<br>20,556,117<br>2,463,299<br>1,993,303<br>93,706,071 | 1,267,721<br>1,822,824<br>69,984<br>(613,474)<br>2,547,055 | 69,961,073<br>22,378,941<br>2,533,283<br>1,379,829<br>96,253,126 |
| FUNCTIONAL EXPENDITURE CLASSIFICATION                                                                            |                                                                  |                                                            |                                                                  |
| Instruction                                                                                                      | 49,954,695                                                       | 1,706,741                                                  | 51,661,436                                                       |
| Instruction Related                                                                                              | 3,313,058                                                        | (851,223)                                                  | 2,461,835                                                        |
| Student Services                                                                                                 | 6,911,126                                                        | 301,928                                                    | 7,213,054                                                        |
| Physical Plant                                                                                                   | 13,391,459                                                       | 427,983                                                    | 13,819,442                                                       |
| Administration and General                                                                                       | 20,135,733                                                       | 961,626                                                    | 21,097,359                                                       |
| TOTAL                                                                                                            | 93,706,071                                                       | 2,547,055                                                  | 96,253,126                                                       |