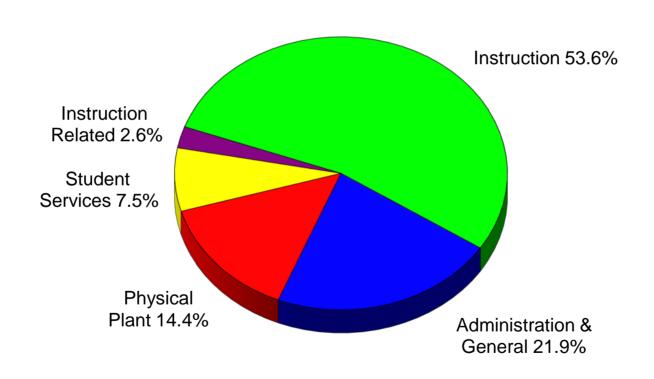

#### **CURRENT OPERATING BUDGET SUMMARY**

|                                                                                                                  | Approved<br>Budget<br>2011-12                                    | Budget<br>Change                                           | Approved<br>Budget<br>2012-13                                    |
|------------------------------------------------------------------------------------------------------------------|------------------------------------------------------------------|------------------------------------------------------------|------------------------------------------------------------------|
| INCOME                                                                                                           |                                                                  |                                                            |                                                                  |
| State Appropriation - Operating State Appropriation - Fee Replacement Student Fees Other Income                  | 40,109,493<br>10,998,767<br>39,291,778<br>3,306,033              | 0<br>1,135,349<br>1,257,097<br>154,609                     | 40,109,493<br>12,134,116<br>40,548,875<br>3,460,642              |
| TOTAL                                                                                                            | 93,706,071                                                       | 2,547,055                                                  | 96,253,126                                                       |
| MAJOR EXPENSE CLASSIFICATION Personal Services Supplies and Expense Repairs and Maintenance Capital Outlay TOTAL | 68,693,352<br>20,556,117<br>2,463,299<br>1,993,303<br>93,706,071 | 1,267,721<br>1,822,824<br>69,984<br>(613,474)<br>2,547,055 | 69,961,073<br>22,378,941<br>2,533,283<br>1,379,829<br>96,253,126 |
| FUNCTIONAL EXPENDITURE CLASSIFICATION                                                                            |                                                                  |                                                            |                                                                  |
| Instruction                                                                                                      | 49,954,695                                                       | 1,706,741                                                  | 51,661,436                                                       |
| Instruction Related                                                                                              | 3,313,058                                                        | (851,223)                                                  | 2,461,835                                                        |
| Student Services                                                                                                 | 6,911,126                                                        | 301,928                                                    | 7,213,054                                                        |
| Physical Plant                                                                                                   | 13,391,459                                                       | 427,983                                                    | 13,819,442                                                       |
| Administration and General                                                                                       | 20,135,733                                                       | 961,626                                                    | 21,097,359                                                       |
| TOTAL                                                                                                            | 93,706,071                                                       | 2,547,055                                                  | 96,253,126                                                       |