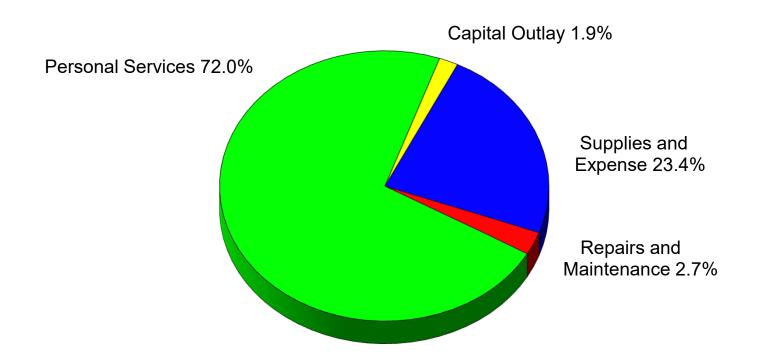

### **CURRENT OPERATING BUDGET SUMMARY**

|                                                                                                                                                | Approved<br>Budget<br>2016-17                                                                | Budget<br>Change                                                                   | Approved<br>Budget<br>2017-18                                                                |
|------------------------------------------------------------------------------------------------------------------------------------------------|----------------------------------------------------------------------------------------------|------------------------------------------------------------------------------------|----------------------------------------------------------------------------------------------|
| INCOME                                                                                                                                         |                                                                                              |                                                                                    |                                                                                              |
| State Appropriation - Operating State Appropriation - Line Items State Appropriation - Fee Replacement Student Fees Other Income               | 44,858,559<br>320,450<br>8,974,532<br>51,493,357<br>6,194,924                                | 1,394<br>1,232,100<br>36,493<br>701,348<br>233,554                                 | 44,859,953<br>1,552,550<br>9,011,025<br>52,194,705<br>6,428,478                              |
| TOTAL                                                                                                                                          | 111,841,822                                                                                  | 2,204,889                                                                          | 114,046,711                                                                                  |
| MAJOR EXPENSE CLASSIFICATION  Personal Services Supplies and Expense Repairs and Maintenance Capital Outlay  TOTAL                             | 79,942,050<br>26,973,212<br>3,072,541<br>1,854,019<br>111,841,822                            | 2,213,428<br>(331,303)<br>47,361<br>275,403<br>2,204,889                           | 82,155,478<br>26,641,909<br>3,119,902<br>2,129,422<br>114,046,711                            |
| FUNCTIONAL EXPENDITURE CLASSIFICATION                                                                                                          |                                                                                              |                                                                                    |                                                                                              |
| Instruction Instruction Related Student Services Operation and Maintenance of Plant Administration and General Institutional Student Aid TOTAL | 56,584,265<br>5,934,684<br>8,972,517<br>14,904,336<br>16,587,426<br>8,858,594<br>111,841,822 | 1,551,641<br>(31,917)<br>403,111<br>879,094<br>508,050<br>(1,105,090)<br>2,204,889 | 58,135,906<br>5,902,767<br>9,375,628<br>15,783,430<br>17,095,476<br>7,753,504<br>114,046,711 |