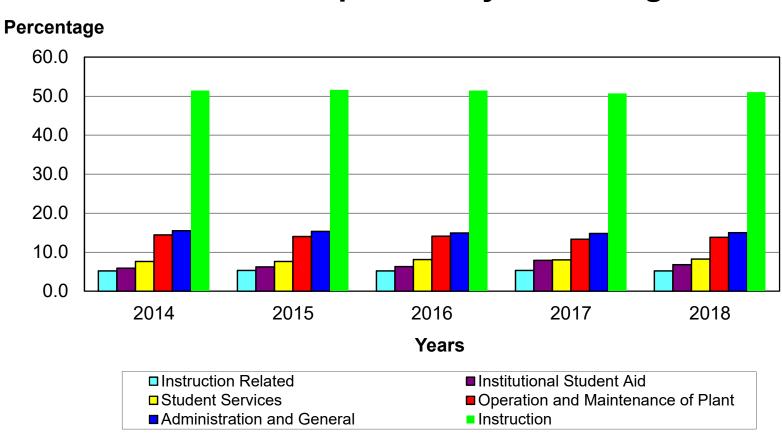

### **CURRENT OPERATING BUDGET SUMMARY**

|                                                                                                                                                | Approved<br>Budget<br>2016-17                                                                | Budget<br>Change                                                                   | Approved<br>Budget<br>2017-18                                                                |
|------------------------------------------------------------------------------------------------------------------------------------------------|----------------------------------------------------------------------------------------------|------------------------------------------------------------------------------------|----------------------------------------------------------------------------------------------|
| INCOME                                                                                                                                         |                                                                                              |                                                                                    |                                                                                              |
| State Appropriation - Operating State Appropriation - Line Items State Appropriation - Fee Replacement Student Fees Other Income               | 44,858,559<br>320,450<br>8,974,532<br>51,493,357<br>6,194,924                                | 1,394<br>1,232,100<br>36,493<br>701,348<br>233,554                                 | 44,859,953<br>1,552,550<br>9,011,025<br>52,194,705<br>6,428,478                              |
| TOTAL                                                                                                                                          | 111,841,822                                                                                  | 2,204,889                                                                          | 114,046,711                                                                                  |
| MAJOR EXPENSE CLASSIFICATION  Personal Services Supplies and Expense Repairs and Maintenance Capital Outlay  TOTAL                             | 79,942,050<br>26,973,212<br>3,072,541<br>1,854,019<br>111,841,822                            | 2,213,428<br>(331,303)<br>47,361<br>275,403<br>2,204,889                           | 82,155,478<br>26,641,909<br>3,119,902<br>2,129,422<br>114,046,711                            |
| FUNCTIONAL EXPENDITURE CLASSIFICATION                                                                                                          |                                                                                              |                                                                                    |                                                                                              |
| Instruction Instruction Related Student Services Operation and Maintenance of Plant Administration and General Institutional Student Aid TOTAL | 56,584,265<br>5,934,684<br>8,972,517<br>14,904,336<br>16,587,426<br>8,858,594<br>111,841,822 | 1,551,641<br>(31,917)<br>403,111<br>879,094<br>508,050<br>(1,105,090)<br>2,204,889 | 58,135,906<br>5,902,767<br>9,375,628<br>15,783,430<br>17,095,476<br>7,753,504<br>114,046,711 |