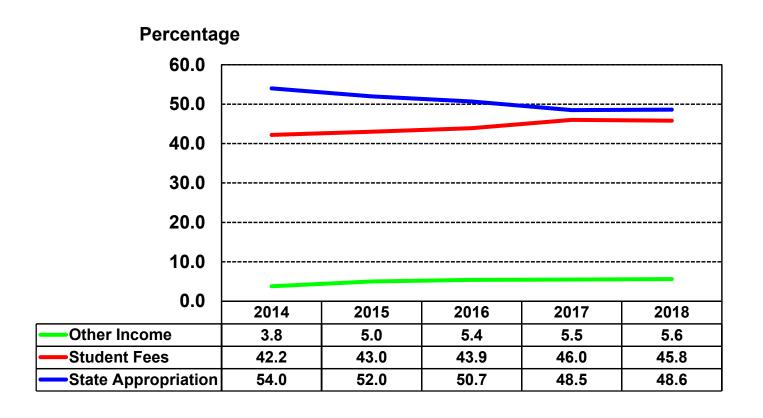

### **CURRENT OPERATING BUDGET SUMMARY**

|                                                                                                                                                | Approved<br>Budget<br>2016-17                                                                | Budget<br>Change                                                                   | Approved<br>Budget<br>2017-18                                                                |
|------------------------------------------------------------------------------------------------------------------------------------------------|----------------------------------------------------------------------------------------------|------------------------------------------------------------------------------------|----------------------------------------------------------------------------------------------|
| INCOME                                                                                                                                         |                                                                                              |                                                                                    |                                                                                              |
| State Appropriation - Operating State Appropriation - Line Items State Appropriation - Fee Replacement Student Fees Other Income               | 44,858,559<br>320,450<br>8,974,532<br>51,493,357<br>6,194,924                                | 1,394<br>1,232,100<br>36,493<br>701,348<br>233,554                                 | 44,859,953<br>1,552,550<br>9,011,025<br>52,194,705<br>6,428,478                              |
| TOTAL                                                                                                                                          | 111,841,822                                                                                  | 2,204,889                                                                          | 114,046,711                                                                                  |
| MAJOR EXPENSE CLASSIFICATION  Personal Services Supplies and Expense Repairs and Maintenance Capital Outlay  TOTAL                             | 79,942,050<br>26,973,212<br>3,072,541<br>1,854,019<br>111,841,822                            | 2,213,428<br>(331,303)<br>47,361<br>275,403<br>2,204,889                           | 82,155,478<br>26,641,909<br>3,119,902<br>2,129,422<br>114,046,711                            |
| FUNCTIONAL EXPENDITURE CLASSIFICATION                                                                                                          |                                                                                              |                                                                                    |                                                                                              |
| Instruction Instruction Related Student Services Operation and Maintenance of Plant Administration and General Institutional Student Aid TOTAL | 56,584,265<br>5,934,684<br>8,972,517<br>14,904,336<br>16,587,426<br>8,858,594<br>111,841,822 | 1,551,641<br>(31,917)<br>403,111<br>879,094<br>508,050<br>(1,105,090)<br>2,204,889 | 58,135,906<br>5,902,767<br>9,375,628<br>15,783,430<br>17,095,476<br>7,753,504<br>114,046,711 |