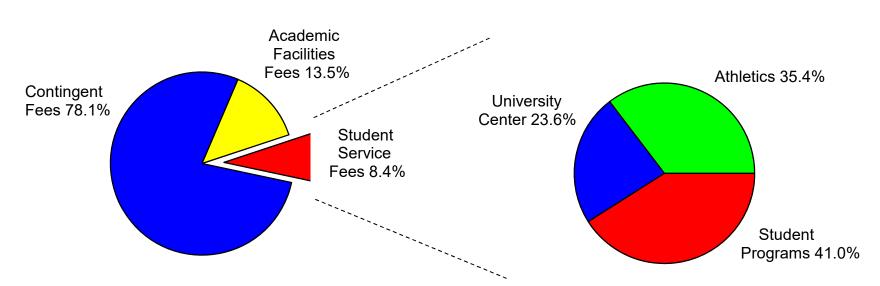

|
| Non-Structural Improvements Rehabilitation and Renovation | 35,083<br>21,479   |             |
|                                                           | 21,479             |             |
| TOTAL CAPITAL OUTLAY                                      | -                  | 2,129,422   |
| TOTAL EXPENDITURE APPROPRIATION                           | =                  | 114,046,711 |

### **Current Operating Budget**

Fiscal Year 2017-2018 and Historical Comparison Graphs

July 1, 2017

# Current Operating Budget Major Revenue Classification Fiscal Year 2017-2018



# Current Operating Budget Major Revenue Classification Historical Comparison by Percentage



### **University of Southern Indiana**

## Student Fee Revenue Allocation Fiscal Year 2017-2018



### **Student Service Fees**



# Current Operating Budget Major Expense Classification Fiscal Year 2017-2018



# Current Operating Budget Major Expense Classification Historical Comparison by Percentage



# Current Operating Budget Functional Expenditure Fiscal Year 2017-2018



## **Current Operating Budget**

### **Functional Expenditure**

**Historical Comparison by Percentage** 



### SOUTHERN INDIANA®

8600 University Boulevard Evansville, Indiana 47712