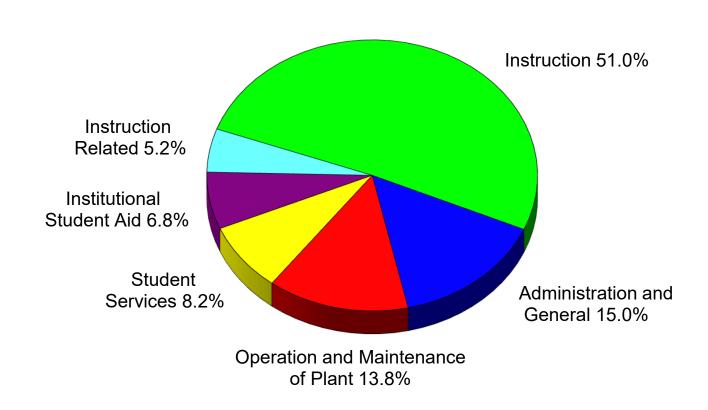

### **CURRENT OPERATING BUDGET SUMMARY**

|                                                                                                                                                | Approved<br>Budget<br>2016-17                                                                | Budget<br>Change                                                                   | Approved<br>Budget<br>2017-18                                                                |
|------------------------------------------------------------------------------------------------------------------------------------------------|----------------------------------------------------------------------------------------------|------------------------------------------------------------------------------------|----------------------------------------------------------------------------------------------|
| INCOME                                                                                                                                         |                                                                                              |                                                                                    |                                                                                              |
| State Appropriation - Operating State Appropriation - Line Items State Appropriation - Fee Replacement Student Fees Other Income               | 44,858,559<br>320,450<br>8,974,532<br>51,493,357<br>6,194,924                                | 1,394<br>1,232,100<br>36,493<br>701,348<br>233,554                                 | 44,859,953<br>1,552,550<br>9,011,025<br>52,194,705<br>6,428,478                              |
| TOTAL                                                                                                                                          | 111,841,822                                                                                  | 2,204,889                                                                          | 114,046,711                                                                                  |
| MAJOR EXPENSE CLASSIFICATION  Personal Services Supplies and Expense Repairs and Maintenance Capital Outlay  TOTAL                             | 79,942,050<br>26,973,212<br>3,072,541<br>1,854,019<br>111,841,822                            | 2,213,428<br>(331,303)<br>47,361<br>275,403<br>2,204,889                           | 82,155,478<br>26,641,909<br>3,119,902<br>2,129,422<br>114,046,711                            |
| FUNCTIONAL EXPENDITURE CLASSIFICATION                                                                                                          |                                                                                              |                                                                                    |                                                                                              |
| Instruction Instruction Related Student Services Operation and Maintenance of Plant Administration and General Institutional Student Aid TOTAL | 56,584,265<br>5,934,684<br>8,972,517<br>14,904,336<br>16,587,426<br>8,858,594<br>111,841,822 | 1,551,641<br>(31,917)<br>403,111<br>879,094<br>508,050<br>(1,105,090)<br>2,204,889 | 58,135,906<br>5,902,767<br>9,375,628<br>15,783,430<br>17,095,476<br>7,753,504<br>114,046,711 |