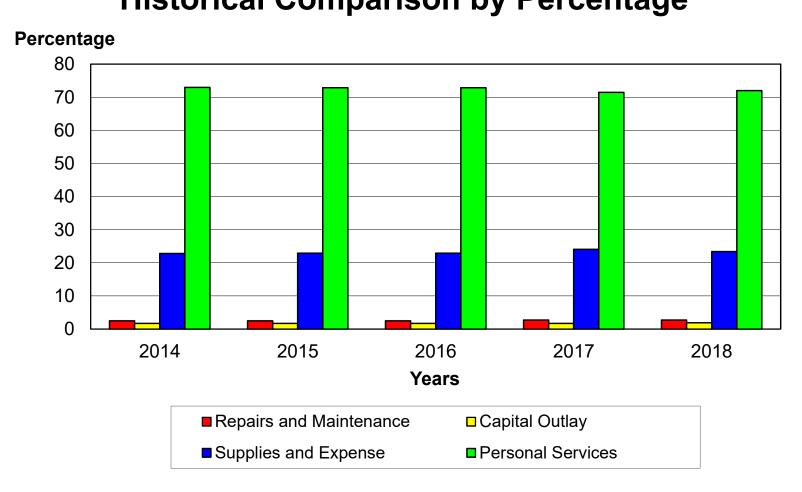

### **CURRENT OPERATING BUDGET SUMMARY**

|                                                                                                                                                | Approved<br>Budget<br>2016-17                                                                | Budget<br>Change                                                                   | Approved<br>Budget<br>2017-18                                                                |
|------------------------------------------------------------------------------------------------------------------------------------------------|----------------------------------------------------------------------------------------------|------------------------------------------------------------------------------------|----------------------------------------------------------------------------------------------|
| INCOME                                                                                                                                         |                                                                                              |                                                                                    |                                                                                              |
| State Appropriation - Operating State Appropriation - Line Items State Appropriation - Fee Replacement Student Fees Other Income               | 44,858,559<br>320,450<br>8,974,532<br>51,493,357<br>6,194,924                                | 1,394<br>1,232,100<br>36,493<br>701,348<br>233,554                                 | 44,859,953<br>1,552,550<br>9,011,025<br>52,194,705<br>6,428,478                              |
| TOTAL                                                                                                                                          | 111,841,822                                                                                  | 2,204,889                                                                          | 114,046,711                                                                                  |
| MAJOR EXPENSE CLASSIFICATION  Personal Services Supplies and Expense Repairs and Maintenance Capital Outlay  TOTAL                             | 79,942,050<br>26,973,212<br>3,072,541<br>1,854,019<br>111,841,822                            | 2,213,428<br>(331,303)<br>47,361<br>275,403<br>2,204,889                           | 82,155,478<br>26,641,909<br>3,119,902<br>2,129,422<br>114,046,711                            |
| FUNCTIONAL EXPENDITURE CLASSIFICATION                                                                                                          |                                                                                              |                                                                                    |                                                                                              |
| Instruction Instruction Related Student Services Operation and Maintenance of Plant Administration and General Institutional Student Aid TOTAL | 56,584,265<br>5,934,684<br>8,972,517<br>14,904,336<br>16,587,426<br>8,858,594<br>111,841,822 | 1,551,641<br>(31,917)<br>403,111<br>879,094<br>508,050<br>(1,105,090)<br>2,204,889 | 58,135,906<br>5,902,767<br>9,375,628<br>15,783,430<br>17,095,476<br>7,753,504<br>114,046,711 |