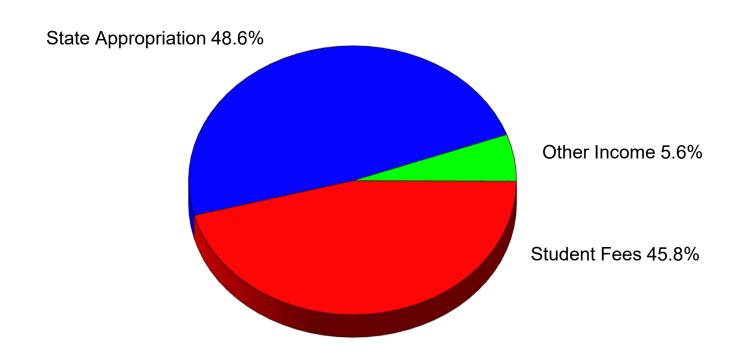

### **CURRENT OPERATING BUDGET SUMMARY**

|                                                                                                                                                | Approved<br>Budget<br>2016-17                                                                | Budget<br>Change                                                                   | Approved<br>Budget<br>2017-18                                                                |
|------------------------------------------------------------------------------------------------------------------------------------------------|----------------------------------------------------------------------------------------------|------------------------------------------------------------------------------------|----------------------------------------------------------------------------------------------|
| INCOME                                                                                                                                         |                                                                                              |                                                                                    |                                                                                              |
| State Appropriation - Operating State Appropriation - Line Items State Appropriation - Fee Replacement Student Fees Other Income               | 44,858,559<br>320,450<br>8,974,532<br>51,493,357<br>6,194,924                                | 1,394<br>1,232,100<br>36,493<br>701,348<br>233,554                                 | 44,859,953<br>1,552,550<br>9,011,025<br>52,194,705<br>6,428,478                              |
| TOTAL                                                                                                                                          | 111,841,822                                                                                  | 2,204,889                                                                          | 114,046,711                                                                                  |
| MAJOR EXPENSE CLASSIFICATION  Personal Services Supplies and Expense Repairs and Maintenance Capital Outlay  TOTAL                             | 79,942,050<br>26,973,212<br>3,072,541<br>1,854,019<br>111,841,822                            | 2,213,428<br>(331,303)<br>47,361<br>275,403<br>2,204,889                           | 82,155,478<br>26,641,909<br>3,119,902<br>2,129,422<br>114,046,711                            |
| FUNCTIONAL EXPENDITURE CLASSIFICATION                                                                                                          |                                                                                              |                                                                                    |                                                                                              |
| Instruction Instruction Related Student Services Operation and Maintenance of Plant Administration and General Institutional Student Aid TOTAL | 56,584,265<br>5,934,684<br>8,972,517<br>14,904,336<br>16,587,426<br>8,858,594<br>111,841,822 | 1,551,641<br>(31,917)<br>403,111<br>879,094<br>508,050<br>(1,105,090)<br>2,204,889 | 58,135,906<br>5,902,767<br>9,375,628<br>15,783,430<br>17,095,476<br>7,753,504<br>114,046,711 |