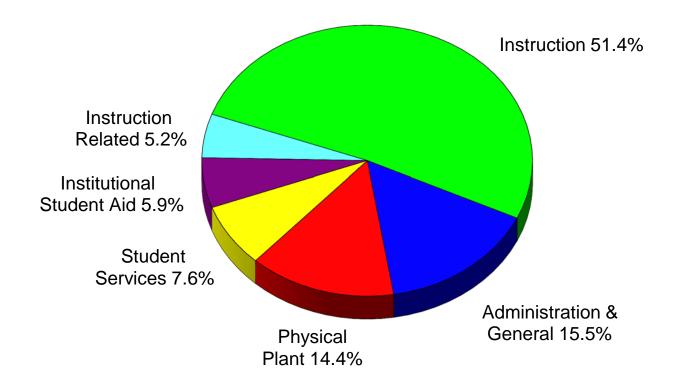

| Instruction                | 49,618,843 | 3,234,133 | 52,852,976  |
|----------------------------|------------|-----------|-------------|
| Instruction Related        | 4,606,116  | 758,145   | 5,364,261   |
| Student Services           | 7,213,054  | 593,883   | 7,806,937   |
| Physical Plant             | 14,213,800 | 551,596   | 14,765,396  |
| Administration and General | 15,174,192 | 754,062   | 15,928,254  |
| Institutional Student Aid  | 5,427,121  | 690,227   | 6,117,348   |
| TOTAL                      | 96,253,126 | 6,582,046 | 102,835,172 |