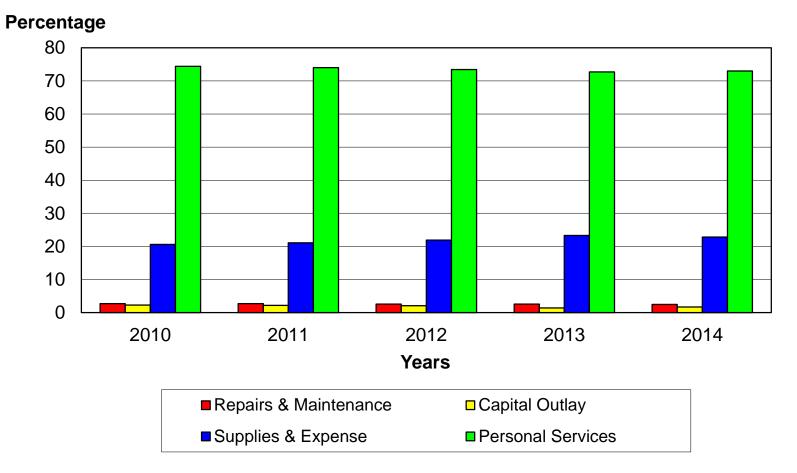

### CURRENT OPERATING BUDGET SUMMARY

|                                                                     | Approved<br>Budget<br>2012-13 | Budget<br>Change       | Approved<br>Budget<br>2013-14 |
|---------------------------------------------------------------------|-------------------------------|------------------------|-------------------------------|
|                                                                     | 40,400,400                    | 0.007.004              |                               |
| State Appropriation - Operating<br>State Appropriation - Line Items | 40,109,493<br>0               | 2,037,361<br>2,274,100 | 42,146,854<br>2,274,100       |
| State Appropriation - Fee Replacement                               | 12,134,116                    | (1,069,536)            | 11,064,580                    |
| Student Fees                                                        | 40,548,875                    | 2,872,618              | 43,421,493                    |
| Other Income                                                        | 3,460,642                     | 467,503                | 3,928,145                     |
| TOTAL                                                               | 96,253,126                    | 6,582,046              | 102,835,172                   |
| MAJOR EXPENSE CLASSIFICATION                                        |                               |                        |                               |
| Personal Services                                                   | 69,961,073                    | 5,115,987              | 75,077,060                    |
| Supplies and Expense                                                | 22,378,941                    | 1,059,746              | 23,438,687                    |
| Repairs and Maintenance<br>Capital Outlay                           | 2,533,283<br>1,379,829        | 62,735<br>343,578      | 2,596,018<br>1,723,407        |
| TOTAL                                                               | 96,253,126                    | 6,582,046              | 102,835,172                   |
| FUNCTIONAL EXPENDITURE CLASSIFICATION                               | 10 010 040                    | 0.004.400              | 50.050.070                    |