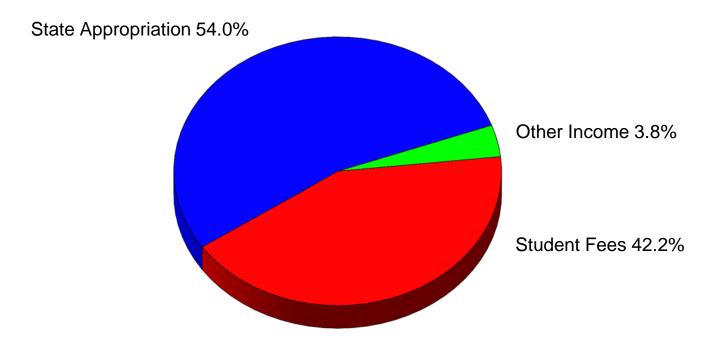

### CURRENT OPERATING BUDGET SUMMARY

|                                                                     | Approved<br>Budget<br>2012-13 | Budget<br>Change       | Approved<br>Budget<br>2013-14 |
|---------------------------------------------------------------------|-------------------------------|------------------------|-------------------------------|
|                                                                     | 40,400,400                    | 0.007.004              |                               |
| State Appropriation - Operating<br>State Appropriation - Line Items | 40,109,493<br>0               | 2,037,361<br>2,274,100 | 42,146,854<br>2,274,100       |
| State Appropriation - Fee Replacement                               | 12,134,116                    | (1,069,536)            | 11,064,580                    |
| Student Fees                                                        | 40,548,875                    | 2,872,618              | 43,421,493                    |
| Other Income                                                        | 3,460,642                     | 467,503                | 3,928,145                     |
| TOTAL                                                               | 96,253,126                    | 6,582,046              | 102,835,172                   |
| MAJOR EXPENSE CLASSIFICATION                                        |                               |                        |                               |
| Personal Services                                                   | 69,961,073                    | 5,115,987              | 75,077,060                    |
| Supplies and Expense                                                | 22,378,941                    | 1,059,746              | 23,438,687                    |
| Repairs and Maintenance<br>Capital Outlay                           | 2,533,283<br>1,379,829        | 62,735<br>343,578      | 2,596,018<br>1,723,407        |
| TOTAL                                                               | 96,253,126                    | 6,582,046              | 102,835,172                   |
| FUNCTIONAL EXPENDITURE CLASSIFICATION                               | 10 010 040                    | 0.004.400              | 50.050.070                    |