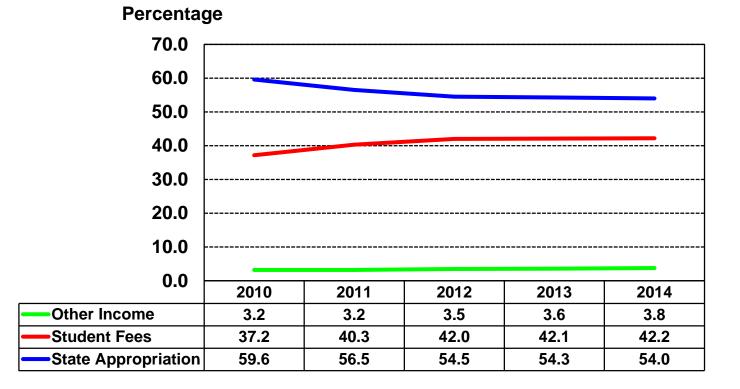

### CURRENT OPERATING BUDGET SUMMARY

|                                                                     | Approved<br>Budget<br>2012-13 | Budget<br>Change       | Approved<br>Budget<br>2013-14 |
|---------------------------------------------------------------------|-------------------------------|------------------------|-------------------------------|
|                                                                     | 40,400,400                    | 0.007.004              |                               |
| State Appropriation - Operating<br>State Appropriation - Line Items | 40,109,493<br>0               | 2,037,361<br>2,274,100 | 42,146,854<br>2,274,100       |
| State Appropriation - Fee Replacement                               | 12,134,116                    | (1,069,536)            | 11,064,580                    |
| Student Fees                                                        | 40,548,875                    | 2,872,618              | 43,421,493                    |
| Other Income                                                        | 3,460,642                     | 467,503                | 3,928,145                     |
| TOTAL                                                               | 96,253,126                    | 6,582,046              | 102,835,172                   |
| MAJOR EXPENSE CLASSIFICATION                                        |                               |                        |                               |
| Personal Services                                                   | 69,961,073                    | 5,115,987              | 75,077,060                    |
| Supplies and Expense                                                | 22,378,941                    | 1,059,746              | 23,438,687                    |
| Repairs and Maintenance<br>Capital Outlay                           | 2,533,283<br>1,379,829        | 62,735<br>343,578      | 2,596,018<br>1,723,407        |
| TOTAL                                                               | 96,253,126                    | 6,582,046              | 102,835,172                   |
| FUNCTIONAL EXPENDITURE CLASSIFICATION                               | 10 010 040                    | 0.004.400              | 50.050.070                    |