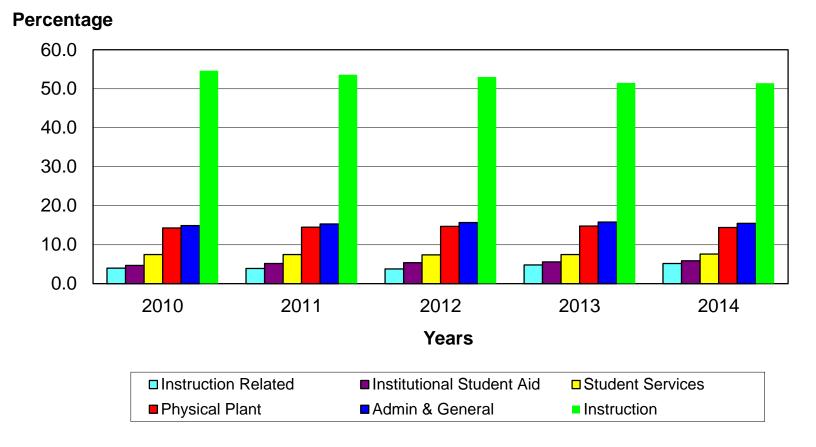

| Instruction                | 49,618,843 | 3,234,133 | 52,852,976  |
|----------------------------|------------|-----------|-------------|
| Instruction Related        | 4,606,116  | 758,145   | 5,364,261   |
| Student Services           | 7,213,054  | 593,883   | 7,806,937   |
| Physical Plant             | 14,213,800 | 551,596   | 14,765,396  |
| Administration and General | 15,174,192 | 754,062   | 15,928,254  |
| Institutional Student Aid  | 5,427,121  | 690,227   | 6,117,348   |
| TOTAL                      | 96,253,126 | 6,582,046 | 102,835,172 |