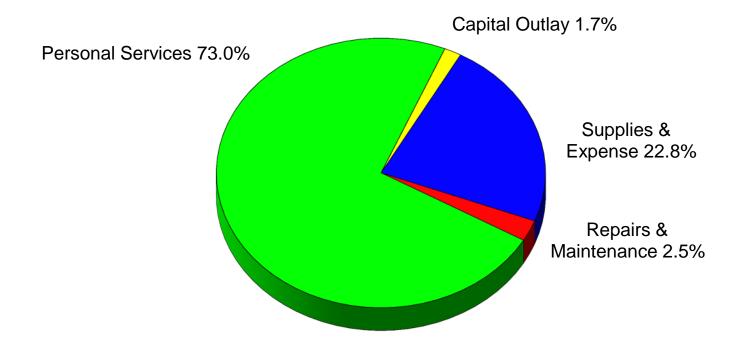

### CURRENT OPERATING BUDGET SUMMARY

|                                                                     | Approved<br>Budget<br>2012-13 | Budget<br>Change       | Approved<br>Budget<br>2013-14 |
|---------------------------------------------------------------------|-------------------------------|------------------------|-------------------------------|
|                                                                     | 40,400,400                    | 0.007.004              |                               |
| State Appropriation - Operating<br>State Appropriation - Line Items | 40,109,493<br>0               | 2,037,361<br>2,274,100 | 42,146,854<br>2,274,100       |
| State Appropriation - Fee Replacement                               | 12,134,116                    | (1,069,536)            | 11,064,580                    |
| Student Fees                                                        | 40,548,875                    | 2,872,618              | 43,421,493                    |
| Other Income                                                        | 3,460,642                     | 467,503                | 3,928,145                     |
| TOTAL                                                               | 96,253,126                    | 6,582,046              | 102,835,172                   |
| MAJOR EXPENSE CLASSIFICATION                                        |                               |                        |                               |
| Personal Services                                                   | 69,961,073                    | 5,115,987              | 75,077,060                    |
| Supplies and Expense                                                | 22,378,941                    | 1,059,746              | 23,438,687                    |
| Repairs and Maintenance<br>Capital Outlay                           | 2,533,283<br>1,379,829        | 62,735<br>343,578      | 2,596,018<br>1,723,407        |
| TOTAL                                                               | 96,253,126                    | 6,582,046              | 102,835,172                   |
| FUNCTIONAL EXPENDITURE CLASSIFICATION                               | 10 010 040                    | 0.004.400              | 50.050.070                    |