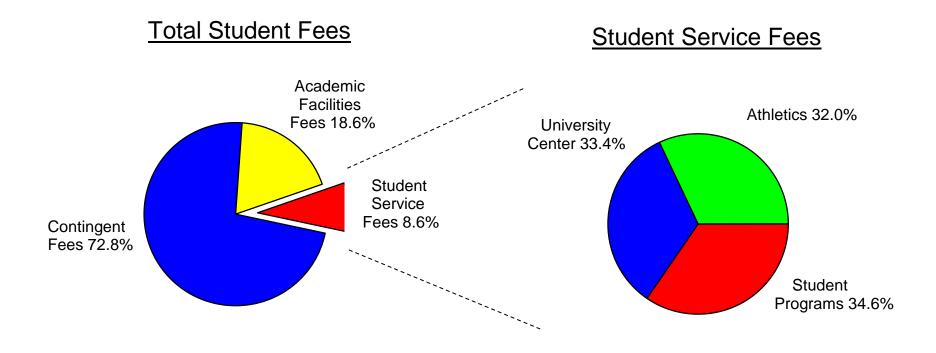

on-Structural Improvements                | 35,083        |            |
| Rehabilitation and Renovation              | 21,479        |            |
| TOTAL CAPITAL OUTLAY                       |               | 1,723,407  |
|                                            | —             |            |
|                                            |               |            |

### TOTAL EXPENDITURE APPROPRIATION

102,835,172

-

# **Current Operating Budget**

Fiscal Year 2013-2014 and Historical Comparison Graphics

July 1, 2013

## Current Operating Budget Major Revenue Classification Fiscal Year 2013-2014



# Current Operating Budget Major Revenue Classification Historical Comparison by Percentage



## University of Southern Indiana Student Fee Revenue Allocation Fiscal Year 2013-2014



# Current Operating Budget Major Expense Classification Fiscal Year 2013-2014



# Current Operating Budget Major Expense Classification Historical Comparison by Percentage



## Current Operating Budget Functional Expenditure Fiscal Year 2013-2014



# Current Operating Budget Functional Expenditure Historical Comparison by Percentage





8600 University Boulevard Evansville, Indiana 47712