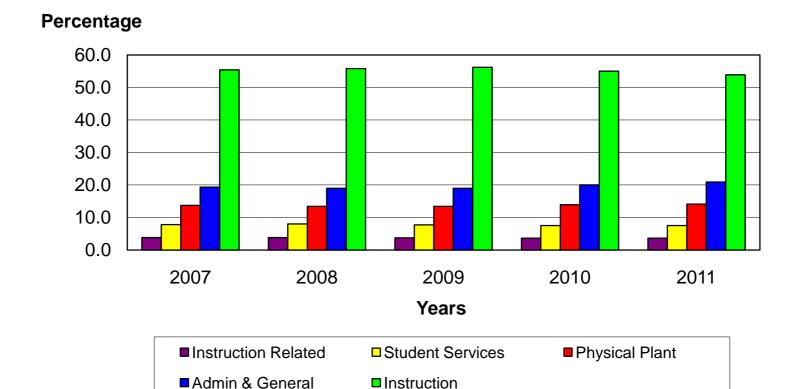

## **CURRENT OPERATING BUDGET SUMMARY**

|                                                                                                                    | Approved<br>Budget<br>2009-10                                    | Budget<br>Change                                       | Approved<br>Budget<br>2010-11                                    |
|--------------------------------------------------------------------------------------------------------------------|------------------------------------------------------------------|--------------------------------------------------------|------------------------------------------------------------------|
| INCOME                                                                                                             |                                                                  |                                                        |                                                                  |
| State Appropriation - Operating State Appropriation - Fee Replacement Student Fees Other Income                    | 39,044,222<br>11,920,469<br>31,813,031<br>2,726,450              | 128,143<br>(800,950)<br>4,050,880<br>105,095           | 39,172,365<br>11,119,519<br>35,863,911<br>2,831,545              |
| TOTAL                                                                                                              | 85,504,172                                                       | 3,483,168                                              | 88,987,340                                                       |
| MAJOR EXPENSE CLASSIFICATION  Personal Services Supplies and Expense Repairs and Maintenance Capital Outlay  TOTAL | 63,641,848<br>17,590,904<br>2,330,492<br>1,940,928<br>85,504,172 | 2,208,940<br>1,224,743<br>47,038<br>2,447<br>3,483,168 | 65,850,788<br>18,815,647<br>2,377,530<br>1,943,375<br>88,987,340 |
| FUNCTIONAL EXPENDITURE CLASSIFICATION                                                                              |                                                                  |                                                        |                                                                  |
| Instruction                                                                                                        | 46,916,744                                                       | 1,022,773                                              | 47,939,517                                                       |
| Instruction Related                                                                                                | 3,107,867                                                        | 75,345                                                 | 3,183,212                                                        |
| Student Services                                                                                                   | 6,439,439                                                        | 231,375                                                | 6,670,814                                                        |
| Physical Plant                                                                                                     | 11,917,909                                                       | 663,793                                                | 12,581,702                                                       |
| Administration and General                                                                                         | 17,122,213                                                       | 1,489,882                                              | 18,612,095                                                       |
| TOTAL                                                                                                              | 85,504,172                                                       | 3,483,168                                              | 88,987,340                                                       |