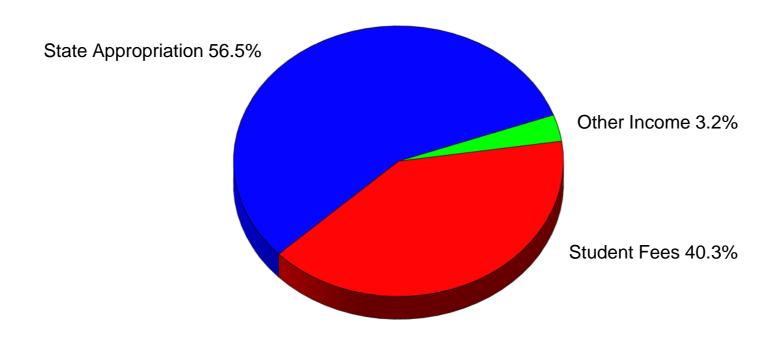

## **CURRENT OPERATING BUDGET SUMMARY**

|                                                                                                                    | Approved<br>Budget<br>2009-10                                    | Budget<br>Change                                       | Approved<br>Budget<br>2010-11                                    |
|--------------------------------------------------------------------------------------------------------------------|------------------------------------------------------------------|--------------------------------------------------------|------------------------------------------------------------------|
| INCOME                                                                                                             |                                                                  |                                                        |                                                                  |
| State Appropriation - Operating State Appropriation - Fee Replacement Student Fees Other Income                    | 39,044,222<br>11,920,469<br>31,813,031<br>2,726,450              | 128,143<br>(800,950)<br>4,050,880<br>105,095           | 39,172,365<br>11,119,519<br>35,863,911<br>2,831,545              |
| TOTAL                                                                                                              | 85,504,172                                                       | 3,483,168                                              | 88,987,340                                                       |
| MAJOR EXPENSE CLASSIFICATION  Personal Services Supplies and Expense Repairs and Maintenance Capital Outlay  TOTAL | 63,641,848<br>17,590,904<br>2,330,492<br>1,940,928<br>85,504,172 | 2,208,940<br>1,224,743<br>47,038<br>2,447<br>3,483,168 | 65,850,788<br>18,815,647<br>2,377,530<br>1,943,375<br>88,987,340 |
| FUNCTIONAL EXPENDITURE CLASSIFICATION                                                                              |                                                                  |                                                        |                                                                  |
| Instruction                                                                                                        | 46,916,744                                                       | 1,022,773                                              | 47,939,517                                                       |
| Instruction Related                                                                                                | 3,107,867                                                        | 75,345                                                 | 3,183,212                                                        |
| Student Services                                                                                                   | 6,439,439                                                        | 231,375                                                | 6,670,814                                                        |
| Physical Plant                                                                                                     | 11,917,909                                                       | 663,793                                                | 12,581,702                                                       |
| Administration and General                                                                                         | 17,122,213                                                       | 1,489,882                                              | 18,612,095                                                       |
| TOTAL                                                                                                              | 85,504,172                                                       | 3,483,168                                              | 88,987,340                                                       |