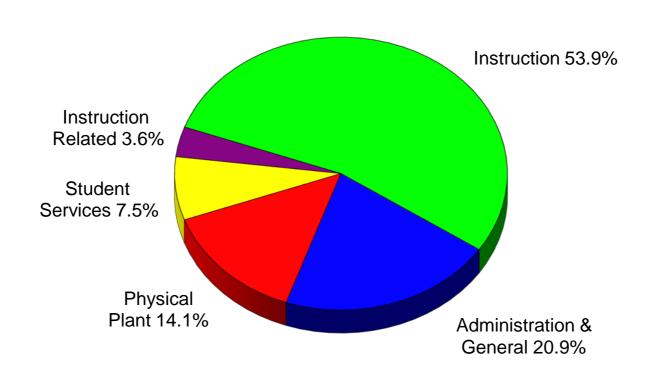

## **CURRENT OPERATING BUDGET SUMMARY**

|                                                                                                                    | Approved<br>Budget<br>2009-10                                    | Budget<br>Change                                       | Approved<br>Budget<br>2010-11                                    |
|--------------------------------------------------------------------------------------------------------------------|------------------------------------------------------------------|--------------------------------------------------------|------------------------------------------------------------------|
| INCOME                                                                                                             |                                                                  |                                                        |                                                                  |
| State Appropriation - Operating State Appropriation - Fee Replacement Student Fees Other Income                    | 39,044,222<br>11,920,469<br>31,813,031<br>2,726,450              | 128,143<br>(800,950)<br>4,050,880<br>105,095           | 39,172,365<br>11,119,519<br>35,863,911<br>2,831,545              |
| TOTAL                                                                                                              | 85,504,172                                                       | 3,483,168                                              | 88,987,340                                                       |
| MAJOR EXPENSE CLASSIFICATION  Personal Services Supplies and Expense Repairs and Maintenance Capital Outlay  TOTAL | 63,641,848<br>17,590,904<br>2,330,492<br>1,940,928<br>85,504,172 | 2,208,940<br>1,224,743<br>47,038<br>2,447<br>3,483,168 | 65,850,788<br>18,815,647<br>2,377,530<br>1,943,375<br>88,987,340 |
| FUNCTIONAL EXPENDITURE CLASSIFICATION                                                                              |                                                                  |                                                        |                                                                  |
| Instruction                                                                                                        | 46,916,744                                                       | 1,022,773                                              | 47,939,517                                                       |
| Instruction Related                                                                                                | 3,107,867                                                        | 75,345                                                 | 3,183,212                                                        |
| Student Services                                                                                                   | 6,439,439                                                        | 231,375                                                | 6,670,814                                                        |
| Physical Plant                                                                                                     | 11,917,909                                                       | 663,793                                                | 12,581,702                                                       |
| Administration and General                                                                                         | 17,122,213                                                       | 1,489,882                                              | 18,612,095                                                       |
| TOTAL                                                                                                              | 85,504,172                                                       | 3,483,168                                              | 88,987,340                                                       |