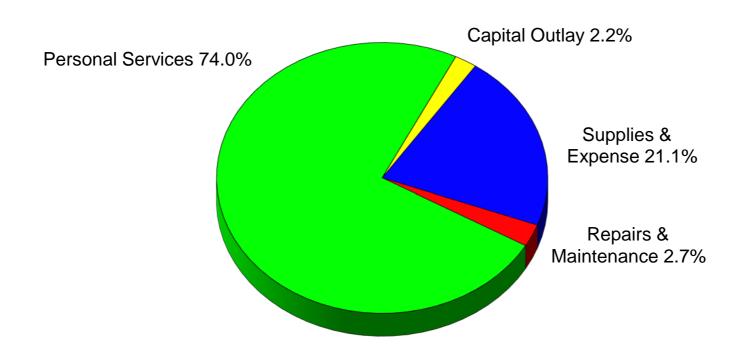

## **CURRENT OPERATING BUDGET SUMMARY**

|                                                                                                                    | Approved<br>Budget<br>2009-10                                    | Budget<br>Change                                       | Approved<br>Budget<br>2010-11                                    |
|--------------------------------------------------------------------------------------------------------------------|------------------------------------------------------------------|--------------------------------------------------------|------------------------------------------------------------------|
| INCOME                                                                                                             |                                                                  |                                                        |                                                                  |
| State Appropriation - Operating State Appropriation - Fee Replacement Student Fees Other Income                    | 39,044,222<br>11,920,469<br>31,813,031<br>2,726,450              | 128,143<br>(800,950)<br>4,050,880<br>105,095           | 39,172,365<br>11,119,519<br>35,863,911<br>2,831,545              |
| TOTAL                                                                                                              | 85,504,172                                                       | 3,483,168                                              | 88,987,340                                                       |
| MAJOR EXPENSE CLASSIFICATION  Personal Services Supplies and Expense Repairs and Maintenance Capital Outlay  TOTAL | 63,641,848<br>17,590,904<br>2,330,492<br>1,940,928<br>85,504,172 | 2,208,940<br>1,224,743<br>47,038<br>2,447<br>3,483,168 | 65,850,788<br>18,815,647<br>2,377,530<br>1,943,375<br>88,987,340 |
| FUNCTIONAL EXPENDITURE CLASSIFICATION                                                                              |                                                                  |                                                        |                                                                  |
| Instruction                                                                                                        | 46,916,744                                                       | 1,022,773                                              | 47,939,517                                                       |
| Instruction Related                                                                                                | 3,107,867                                                        | 75,345                                                 | 3,183,212                                                        |
| Student Services                                                                                                   | 6,439,439                                                        | 231,375                                                | 6,670,814                                                        |
| Physical Plant                                                                                                     | 11,917,909                                                       | 663,793                                                | 12,581,702                                                       |
| Administration and General                                                                                         | 17,122,213                                                       | 1,489,882                                              | 18,612,095                                                       |
| TOTAL                                                                                                              | 85,504,172                                                       | 3,483,168                                              | 88,987,340                                                       |