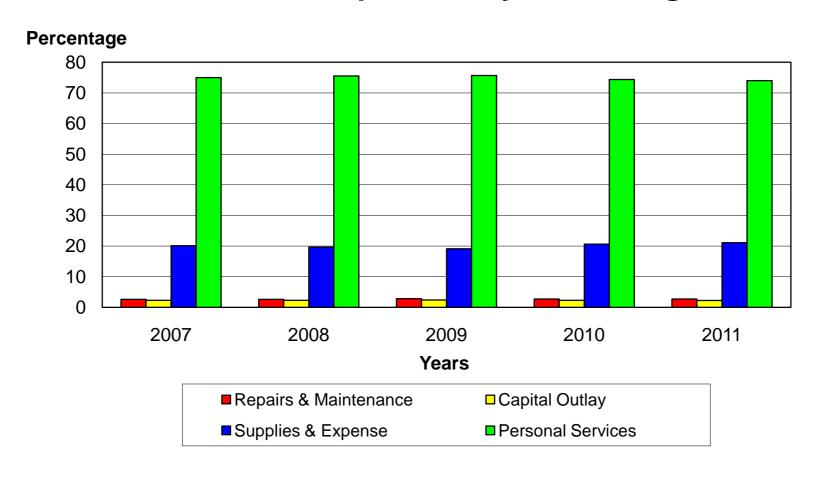

## **CURRENT OPERATING BUDGET SUMMARY**

|                                                                                                                    | Approved<br>Budget<br>2009-10                                    | Budget<br>Change                                       | Approved<br>Budget<br>2010-11                                    |
|--------------------------------------------------------------------------------------------------------------------|------------------------------------------------------------------|--------------------------------------------------------|------------------------------------------------------------------|
| INCOME                                                                                                             |                                                                  |                                                        |                                                                  |
| State Appropriation - Operating State Appropriation - Fee Replacement Student Fees Other Income                    | 39,044,222<br>11,920,469<br>31,813,031<br>2,726,450              | 128,143<br>(800,950)<br>4,050,880<br>105,095           | 39,172,365<br>11,119,519<br>35,863,911<br>2,831,545              |
| TOTAL                                                                                                              | 85,504,172                                                       | 3,483,168                                              | 88,987,340                                                       |
| MAJOR EXPENSE CLASSIFICATION  Personal Services Supplies and Expense Repairs and Maintenance Capital Outlay  TOTAL | 63,641,848<br>17,590,904<br>2,330,492<br>1,940,928<br>85,504,172 | 2,208,940<br>1,224,743<br>47,038<br>2,447<br>3,483,168 | 65,850,788<br>18,815,647<br>2,377,530<br>1,943,375<br>88,987,340 |
| FUNCTIONAL EXPENDITURE CLASSIFICATION                                                                              |                                                                  |                                                        |                                                                  |
| Instruction                                                                                                        | 46,916,744                                                       | 1,022,773                                              | 47,939,517                                                       |
| Instruction Related                                                                                                | 3,107,867                                                        | 75,345                                                 | 3,183,212                                                        |
| Student Services                                                                                                   | 6,439,439                                                        | 231,375                                                | 6,670,814                                                        |
| Physical Plant                                                                                                     | 11,917,909                                                       | 663,793                                                | 12,581,702                                                       |
| Administration and General                                                                                         | 17,122,213                                                       | 1,489,882                                              | 18,612,095                                                       |
| TOTAL                                                                                                              | 85,504,172                                                       | 3,483,168                                              | 88,987,340                                                       |