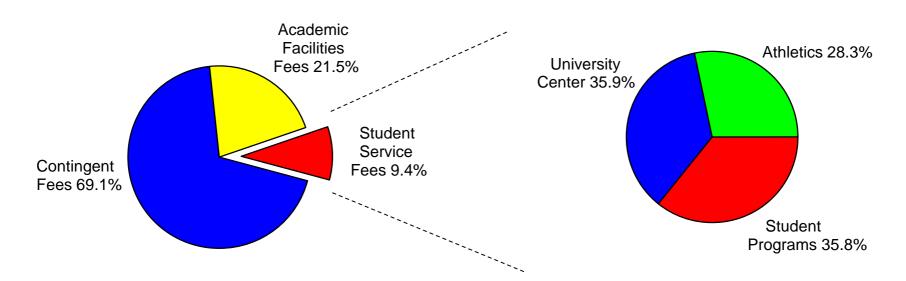

35,083               |            |
| Rehabilitation and Renovation            | 21,479               |            |
| TOTAL CAPITAL OUTLAY                     | _                    | 1,943,375  |
| TOTAL EVDENDITUDE ADDRODUATION           |                      | 00 007 240 |
| TOTAL EXPENDITURE APPROPRIATION          | =                    | 88,987,340 |

### **Current Operating Budget**

Fiscal Year 2010-2011 and Historical Comparison Graphics

July 1, 2010

## Current Operating Budget Major Revenue Classification Fiscal Year 2010-2011



# Current Operating Budget Major Revenue Classification Historical Comparison by Percentage



### **University of Southern Indiana**

## Student Fee Revenue Allocation Fiscal Year 2010-2011

### **Total Student Fees**

### **Student Service Fees**



## Current Operating Budget Major Expense Classification Fiscal Year 2010-2011



## Current Operating Budget Major Expense Classification Historical Comparison by Percentage



## Current Operating Budget Functional Expenditure Fiscal Year 2010-2011



## Current Operating Budget Functional Expenditure Historical Comparison by Percentage





8600 University Boulevard Evansville, Indiana 47712