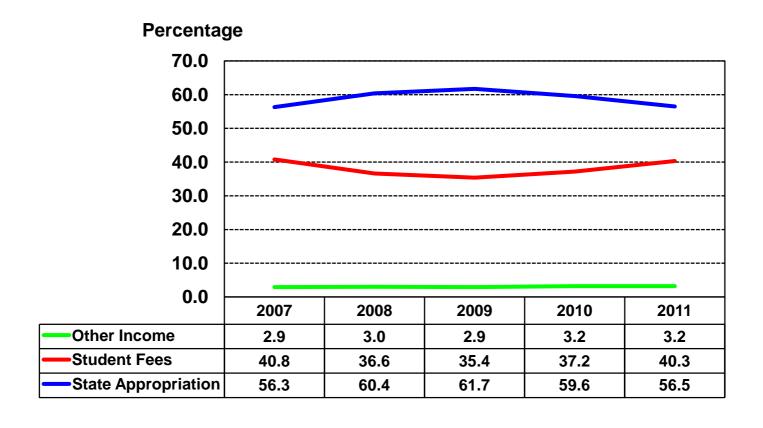

## **CURRENT OPERATING BUDGET SUMMARY**

|                                                                                                                    | Approved<br>Budget<br>2009-10                                    | Budget<br>Change                                       | Approved<br>Budget<br>2010-11                                    |
|--------------------------------------------------------------------------------------------------------------------|------------------------------------------------------------------|--------------------------------------------------------|------------------------------------------------------------------|
| INCOME                                                                                                             |                                                                  |                                                        |                                                                  |
| State Appropriation - Operating State Appropriation - Fee Replacement Student Fees Other Income                    | 39,044,222<br>11,920,469<br>31,813,031<br>2,726,450              | 128,143<br>(800,950)<br>4,050,880<br>105,095           | 39,172,365<br>11,119,519<br>35,863,911<br>2,831,545              |
| TOTAL                                                                                                              | 85,504,172                                                       | 3,483,168                                              | 88,987,340                                                       |
| MAJOR EXPENSE CLASSIFICATION  Personal Services Supplies and Expense Repairs and Maintenance Capital Outlay  TOTAL | 63,641,848<br>17,590,904<br>2,330,492<br>1,940,928<br>85,504,172 | 2,208,940<br>1,224,743<br>47,038<br>2,447<br>3,483,168 | 65,850,788<br>18,815,647<br>2,377,530<br>1,943,375<br>88,987,340 |
| FUNCTIONAL EXPENDITURE CLASSIFICATION                                                                              |                                                                  |                                                        |                                                                  |
| Instruction                                                                                                        | 46,916,744                                                       | 1,022,773                                              | 47,939,517                                                       |
| Instruction Related                                                                                                | 3,107,867                                                        | 75,345                                                 | 3,183,212                                                        |
| Student Services                                                                                                   | 6,439,439                                                        | 231,375                                                | 6,670,814                                                        |
| Physical Plant                                                                                                     | 11,917,909                                                       | 663,793                                                | 12,581,702                                                       |
| Administration and General                                                                                         | 17,122,213                                                       | 1,489,882                                              | 18,612,095                                                       |
| TOTAL                                                                                                              | 85,504,172                                                       | 3,483,168                                              | 88,987,340                                                       |