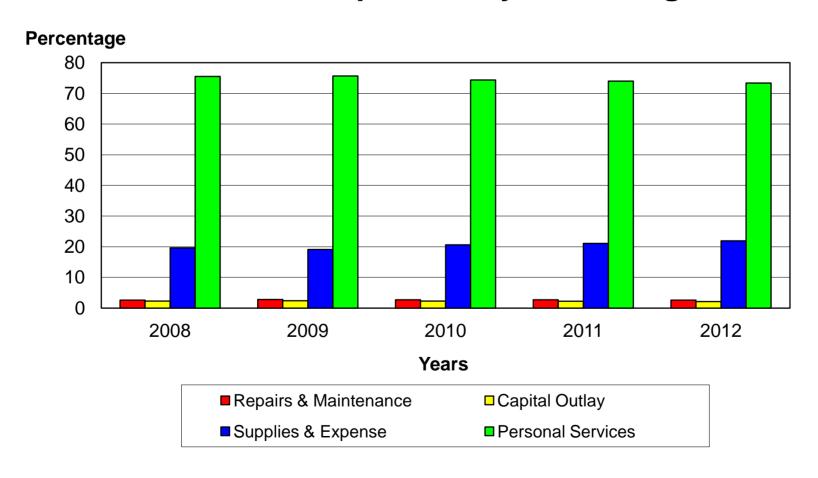

Attachment 2 - Graphs

#### **CURRENT OPERATING BUDGET SUMMARY**

|                                                                                                                  | Approved<br>Budget<br>2010-11                                    | Budget<br>Change                                        | Approved<br>Budget<br>2011-12                                    |
|------------------------------------------------------------------------------------------------------------------|------------------------------------------------------------------|---------------------------------------------------------|------------------------------------------------------------------|
| INCOME                                                                                                           |                                                                  |                                                         |                                                                  |
| State Appropriation - Operating State Appropriation - Fee Replacement Student Fees Other Income                  | 39,172,365<br>11,119,519<br>35,863,911<br>2,831,545              | 937,128<br>(120,752)<br>3,427,867<br>474,488            | 40,109,493<br>10,998,767<br>39,291,778<br>3,306,033              |
| TOTAL                                                                                                            | 88,987,340                                                       | 4,718,731                                               | 93,706,071                                                       |
| MAJOR EXPENSE CLASSIFICATION Personal Services Supplies and Expense Repairs and Maintenance Capital Outlay TOTAL | 65,850,788<br>18,815,647<br>2,377,530<br>1,943,375<br>88,987,340 | 2,842,564<br>1,740,470<br>85,769<br>49,928<br>4,718,731 | 68,693,352<br>20,556,117<br>2,463,299<br>1,993,303<br>93,706,071 |
| FUNCTIONAL EXPENDITURE CLASSIFICATION                                                                            |                                                                  |                                                         |                                                                  |
| Instruction                                                                                                      | 47,939,517                                                       | 2,015,178                                               | 49,954,695                                                       |
| Instruction Related                                                                                              | 3,183,212                                                        | 129,846                                                 | 3,313,058                                                        |
| Student Services Physical Plant                                                                                  | 6,670,814<br>12,581,702                                          | 240,312<br>809,757                                      | 6,911,126<br>13,391,459                                          |
| Administration and General                                                                                       | 18,612,095                                                       | 1,523,638                                               | 20,135,733                                                       |
| TOTAL                                                                                                            | 88,987,340                                                       | 4,718,731                                               | 93,706,071                                                       |