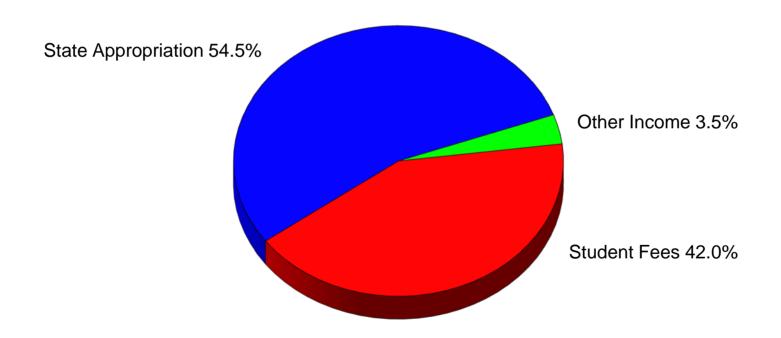

#### **CURRENT OPERATING BUDGET SUMMARY**

|                                                                                                                  | Approved<br>Budget<br>2010-11                                    | Budget<br>Change                                        | Approved<br>Budget<br>2011-12                                    |
|------------------------------------------------------------------------------------------------------------------|------------------------------------------------------------------|---------------------------------------------------------|------------------------------------------------------------------|
| INCOME                                                                                                           |                                                                  |                                                         |                                                                  |
| State Appropriation - Operating State Appropriation - Fee Replacement Student Fees Other Income                  | 39,172,365<br>11,119,519<br>35,863,911<br>2,831,545              | 937,128<br>(120,752)<br>3,427,867<br>474,488            | 40,109,493<br>10,998,767<br>39,291,778<br>3,306,033              |
| TOTAL                                                                                                            | 88,987,340                                                       | 4,718,731                                               | 93,706,071                                                       |
| MAJOR EXPENSE CLASSIFICATION Personal Services Supplies and Expense Repairs and Maintenance Capital Outlay TOTAL | 65,850,788<br>18,815,647<br>2,377,530<br>1,943,375<br>88,987,340 | 2,842,564<br>1,740,470<br>85,769<br>49,928<br>4,718,731 | 68,693,352<br>20,556,117<br>2,463,299<br>1,993,303<br>93,706,071 |
| FUNCTIONAL EXPENDITURE CLASSIFICATION                                                                            |                                                                  |                                                         |                                                                  |
| Instruction                                                                                                      | 47,939,517                                                       | 2,015,178                                               | 49,954,695                                                       |
| Instruction Related                                                                                              | 3,183,212                                                        | 129,846                                                 | 3,313,058                                                        |
| Student Services Physical Plant                                                                                  | 6,670,814<br>12,581,702                                          | 240,312<br>809,757                                      | 6,911,126<br>13,391,459                                          |
| Administration and General                                                                                       | 18,612,095                                                       | 1,523,638                                               | 20,135,733                                                       |
| TOTAL                                                                                                            | 88,987,340                                                       | 4,718,731                                               | 93,706,071                                                       |