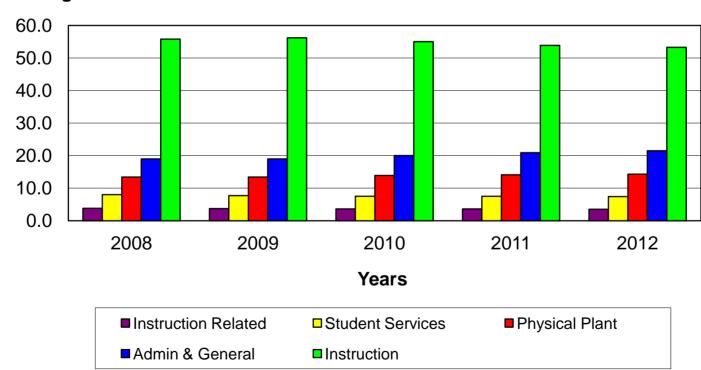

Attachment 2 - Graphs

#### **CURRENT OPERATING BUDGET SUMMARY**

|                                                                                                                  | Approved<br>Budget<br>2010-11                                    | Budget<br>Change                                        | Approved<br>Budget<br>2011-12                                    |
|------------------------------------------------------------------------------------------------------------------|------------------------------------------------------------------|---------------------------------------------------------|------------------------------------------------------------------|
| INCOME                                                                                                           |                                                                  |                                                         |                                                                  |
| State Appropriation - Operating State Appropriation - Fee Replacement Student Fees Other Income                  | 39,172,365<br>11,119,519<br>35,863,911<br>2,831,545              | 937,128<br>(120,752)<br>3,427,867<br>474,488            | 40,109,493<br>10,998,767<br>39,291,778<br>3,306,033              |
| TOTAL                                                                                                            | 88,987,340                                                       | 4,718,731                                               | 93,706,071                                                       |
| MAJOR EXPENSE CLASSIFICATION Personal Services Supplies and Expense Repairs and Maintenance Capital Outlay TOTAL | 65,850,788<br>18,815,647<br>2,377,530<br>1,943,375<br>88,987,340 | 2,842,564<br>1,740,470<br>85,769<br>49,928<br>4,718,731 | 68,693,352<br>20,556,117<br>2,463,299<br>1,993,303<br>93,706,071 |
| FUNCTIONAL EXPENDITURE CLASSIFICATION                                                                            |                                                                  |                                                         |                                                                  |
| Instruction                                                                                                      | 47,939,517                                                       | 2,015,178                                               | 49,954,695                                                       |
| Instruction Related                                                                                              | 3,183,212                                                        | 129,846                                                 | 3,313,058                                                        |
| Student Services Physical Plant                                                                                  | 6,670,814<br>12,581,702                                          | 240,312<br>809,757                                      | 6,911,126<br>13,391,459                                          |
| Administration and General                                                                                       | 18,612,095                                                       | 1,523,638                                               | 20,135,733                                                       |
| TOTAL                                                                                                            | 88,987,340                                                       | 4,718,731                                               | 93,706,071                                                       |