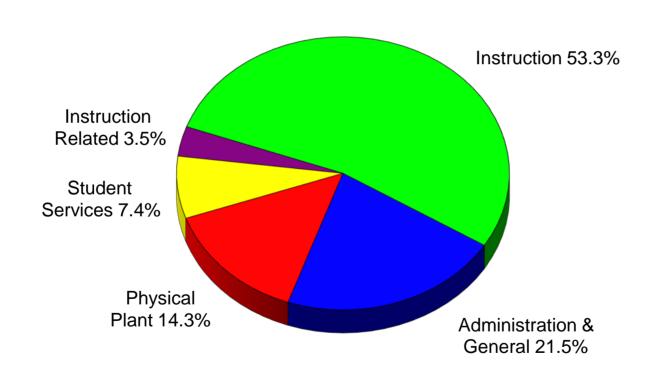

Attachment 2 - Graphs

#### **CURRENT OPERATING BUDGET SUMMARY**

|                                                                                                                  | Approved<br>Budget<br>2010-11                                    | Budget<br>Change                                        | Approved<br>Budget<br>2011-12                                    |
|------------------------------------------------------------------------------------------------------------------|------------------------------------------------------------------|---------------------------------------------------------|------------------------------------------------------------------|
| INCOME                                                                                                           |                                                                  |                                                         |                                                                  |
| State Appropriation - Operating State Appropriation - Fee Replacement Student Fees Other Income                  | 39,172,365<br>11,119,519<br>35,863,911<br>2,831,545              | 937,128<br>(120,752)<br>3,427,867<br>474,488            | 40,109,493<br>10,998,767<br>39,291,778<br>3,306,033              |
| TOTAL                                                                                                            | 88,987,340                                                       | 4,718,731                                               | 93,706,071                                                       |
| MAJOR EXPENSE CLASSIFICATION Personal Services Supplies and Expense Repairs and Maintenance Capital Outlay TOTAL | 65,850,788<br>18,815,647<br>2,377,530<br>1,943,375<br>88,987,340 | 2,842,564<br>1,740,470<br>85,769<br>49,928<br>4,718,731 | 68,693,352<br>20,556,117<br>2,463,299<br>1,993,303<br>93,706,071 |
| FUNCTIONAL EXPENDITURE CLASSIFICATION                                                                            |                                                                  |                                                         |                                                                  |
| Instruction                                                                                                      | 47,939,517                                                       | 2,015,178                                               | 49,954,695                                                       |
| Instruction Related                                                                                              | 3,183,212                                                        | 129,846                                                 | 3,313,058                                                        |
| Student Services Physical Plant                                                                                  | 6,670,814<br>12,581,702                                          | 240,312<br>809,757                                      | 6,911,126<br>13,391,459                                          |
| Administration and General                                                                                       | 18,612,095                                                       | 1,523,638                                               | 20,135,733                                                       |
| TOTAL                                                                                                            | 88,987,340                                                       | 4,718,731                                               | 93,706,071                                                       |