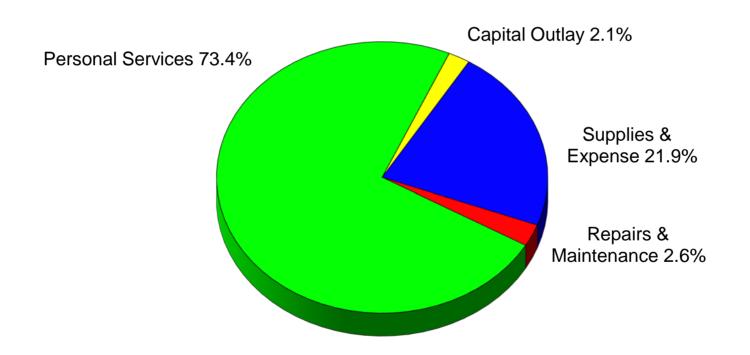

#### **CURRENT OPERATING BUDGET SUMMARY**

|                                                                                                                  | Approved<br>Budget<br>2010-11                                    | Budget<br>Change                                        | Approved<br>Budget<br>2011-12                                    |
|------------------------------------------------------------------------------------------------------------------|------------------------------------------------------------------|---------------------------------------------------------|------------------------------------------------------------------|
| INCOME                                                                                                           |                                                                  |                                                         |                                                                  |
| State Appropriation - Operating State Appropriation - Fee Replacement Student Fees Other Income                  | 39,172,365<br>11,119,519<br>35,863,911<br>2,831,545              | 937,128<br>(120,752)<br>3,427,867<br>474,488            | 40,109,493<br>10,998,767<br>39,291,778<br>3,306,033              |
| TOTAL                                                                                                            | 88,987,340                                                       | 4,718,731                                               | 93,706,071                                                       |
| MAJOR EXPENSE CLASSIFICATION Personal Services Supplies and Expense Repairs and Maintenance Capital Outlay TOTAL | 65,850,788<br>18,815,647<br>2,377,530<br>1,943,375<br>88,987,340 | 2,842,564<br>1,740,470<br>85,769<br>49,928<br>4,718,731 | 68,693,352<br>20,556,117<br>2,463,299<br>1,993,303<br>93,706,071 |
| FUNCTIONAL EXPENDITURE CLASSIFICATION                                                                            |                                                                  |                                                         |                                                                  |
| Instruction                                                                                                      | 47,939,517                                                       | 2,015,178                                               | 49,954,695                                                       |
| Instruction Related                                                                                              | 3,183,212                                                        | 129,846                                                 | 3,313,058                                                        |
| Student Services Physical Plant                                                                                  | 6,670,814<br>12,581,702                                          | 240,312<br>809,757                                      | 6,911,126<br>13,391,459                                          |
| Administration and General                                                                                       | 18,612,095                                                       | 1,523,638                                               | 20,135,733                                                       |
| TOTAL                                                                                                            | 88,987,340                                                       | 4,718,731                                               | 93,706,071                                                       |