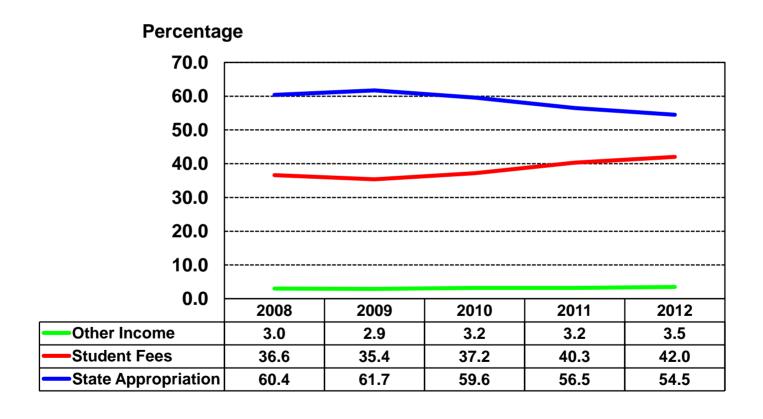

#### **CURRENT OPERATING BUDGET SUMMARY**

|                                                                                                                  | Approved<br>Budget<br>2010-11                                    | Budget<br>Change                                        | Approved<br>Budget<br>2011-12                                    |
|------------------------------------------------------------------------------------------------------------------|------------------------------------------------------------------|---------------------------------------------------------|------------------------------------------------------------------|
| INCOME                                                                                                           |                                                                  |                                                         |                                                                  |
| State Appropriation - Operating State Appropriation - Fee Replacement Student Fees Other Income                  | 39,172,365<br>11,119,519<br>35,863,911<br>2,831,545              | 937,128<br>(120,752)<br>3,427,867<br>474,488            | 40,109,493<br>10,998,767<br>39,291,778<br>3,306,033              |
| TOTAL                                                                                                            | 88,987,340                                                       | 4,718,731                                               | 93,706,071                                                       |
| MAJOR EXPENSE CLASSIFICATION Personal Services Supplies and Expense Repairs and Maintenance Capital Outlay TOTAL | 65,850,788<br>18,815,647<br>2,377,530<br>1,943,375<br>88,987,340 | 2,842,564<br>1,740,470<br>85,769<br>49,928<br>4,718,731 | 68,693,352<br>20,556,117<br>2,463,299<br>1,993,303<br>93,706,071 |
| FUNCTIONAL EXPENDITURE CLASSIFICATION                                                                            |                                                                  |                                                         |                                                                  |
| Instruction                                                                                                      | 47,939,517                                                       | 2,015,178                                               | 49,954,695                                                       |
| Instruction Related                                                                                              | 3,183,212                                                        | 129,846                                                 | 3,313,058                                                        |
| Student Services Physical Plant                                                                                  | 6,670,814<br>12,581,702                                          | 240,312<br>809,757                                      | 6,911,126<br>13,391,459                                          |
| Administration and General                                                                                       | 18,612,095                                                       | 1,523,638                                               | 20,135,733                                                       |
| TOTAL                                                                                                            | 88,987,340                                                       | 4,718,731                                               | 93,706,071                                                       |