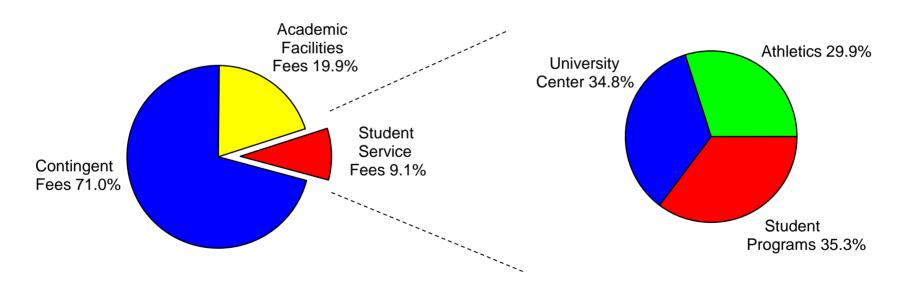

#### **CURRENT OPERATING BUDGET SUMMARY**

|                                                                                                                  | Approved<br>Budget<br>2010-11                                    | Budget<br>Change                                        | Approved<br>Budget<br>2011-12                                    |
|------------------------------------------------------------------------------------------------------------------|------------------------------------------------------------------|---------------------------------------------------------|------------------------------------------------------------------|
| INCOME                                                                                                           |                                                                  |                                                         |                                                                  |
| State Appropriation - Operating State Appropriation - Fee Replacement Student Fees Other Income                  | 39,172,365<br>11,119,519<br>35,863,911<br>2,831,545              | 937,128<br>(120,752)<br>3,427,867<br>474,488            | 40,109,493<br>10,998,767<br>39,291,778<br>3,306,033              |
| TOTAL                                                                                                            | 88,987,340                                                       | 4,718,731                                               | 93,706,071                                                       |
| MAJOR EXPENSE CLASSIFICATION Personal Services Supplies and Expense Repairs and Maintenance Capital Outlay TOTAL | 65,850,788<br>18,815,647<br>2,377,530<br>1,943,375<br>88,987,340 | 2,842,564<br>1,740,470<br>85,769<br>49,928<br>4,718,731 | 68,693,352<br>20,556,117<br>2,463,299<br>1,993,303<br>93,706,071 |
| FUNCTIONAL EXPENDITURE CLASSIFICATION                                                                            |                                                                  |                                                         |                                                                  |
| Instruction                                                                                                      | 47,939,517                                                       | 2,015,178                                               | 49,954,695                                                       |
| Instruction Related                                                                                              | 3,183,212                                                        | 129,846                                                 | 3,313,058                                                        |
| Student Services Physical Plant                                                                                  | 6,670,814<br>12,581,702                                          | 240,312<br>809,757                                      | 6,911,126<br>13,391,459                                          |
| Administration and General                                                                                       | 18,612,095                                                       | 1,523,638                                               | 20,135,733                                                       |
| TOTAL                                                                                                            | 88,987,340                                                       | 4,718,731                                               | 93,706,071                                                       |