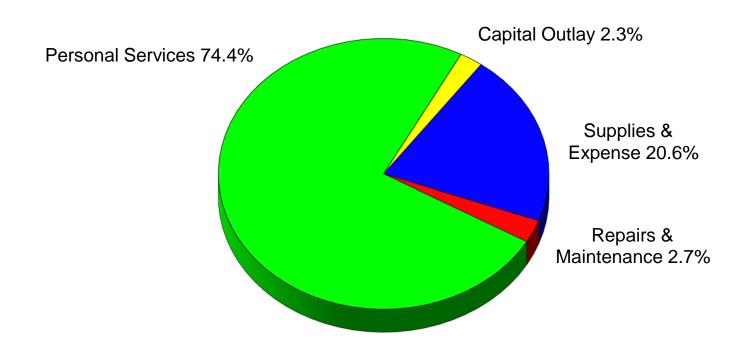

#### **CURRENT OPERATING BUDGET SUMMARY**

| Approved<br>Budget<br>2008-09                                    | Budget<br>Change                                                                                                                     | Approved<br>Budget<br>2009-10                                                                                                                                                                                                                                                                            |
|------------------------------------------------------------------|--------------------------------------------------------------------------------------------------------------------------------------|----------------------------------------------------------------------------------------------------------------------------------------------------------------------------------------------------------------------------------------------------------------------------------------------------------|
|                                                                  |                                                                                                                                      |                                                                                                                                                                                                                                                                                                          |
| 40,387,429<br>10,996,853<br>29,428,661<br>2,443,324              | (1,343,207)<br>923,616<br>2,384,370<br>283,126                                                                                       | 39,044,222<br>11,920,469<br>31,813,031<br>2,726,450                                                                                                                                                                                                                                                      |
| 83,256,267                                                       | 2,247,905                                                                                                                            | 85,504,172                                                                                                                                                                                                                                                                                               |
| 63,046,834<br>15,883,641<br>2,327,950<br>1,997,842<br>83,256,267 | 595,014<br>1,707,263<br>2,542<br>(56,914)<br>2,247,905                                                                               | 63,641,848<br>17,590,904<br>2,330,492<br>1,940,928<br>85,504,172                                                                                                                                                                                                                                         |
|                                                                  |                                                                                                                                      |                                                                                                                                                                                                                                                                                                          |
| 46,892,885                                                       | 23,859                                                                                                                               | 46,916,744                                                                                                                                                                                                                                                                                               |
|                                                                  | - ,                                                                                                                                  | 3,107,867                                                                                                                                                                                                                                                                                                |
|                                                                  |                                                                                                                                      | 6,439,439<br>11,917,909                                                                                                                                                                                                                                                                                  |
| 15,850,981                                                       | 1,271,232                                                                                                                            | 17,122,213                                                                                                                                                                                                                                                                                               |
| 83,256,267                                                       | 2,247,905                                                                                                                            | 85,504,172                                                                                                                                                                                                                                                                                               |
|                                                                  | 63,046,834<br>15,883,641<br>2,327,950<br>1,997,842<br>83,256,267<br>63,046,834<br>15,883,641<br>2,327,950<br>1,997,842<br>83,256,267 | Budget 2008-09 Change  40,387,429 (1,343,207) 10,996,853 923,616 29,428,661 2,384,370 2,443,324 283,126  83,256,267 2,247,905  63,046,834 1,707,263 2,327,950 2,542 1,997,842 (56,914) 83,256,267 2,247,905  46,892,885 23,859 3,015,578 92,289 6,388,295 51,144 11,108,528 809,381 15,850,981 1,271,232 |

|                                           | Approved<br>Budget<br>2008-09 | Budget<br>Change  | Approved<br>Budget<br>2009-10 |
|-------------------------------------------|-------------------------------|-------------------|-------------------------------|
| FUNCTION BY MAJOR EXPENSE CLASSIFICATION  |                               |                   |                               |
| INSTRUCTION                               |                               |                   |                               |
| Personal Services                         | 41,520,150                    | (45,975)          | 41,474,175                    |
| Supplies and Expense                      | 3,735,534                     | 187,967           | 3,923,501                     |
| Repairs and Maintenance                   | 675,142                       | (10,052)          | 665,090                       |
| Capital Outlay                            | 962,059                       | (108,081)         | 853,978                       |
| TOTAL INSTRUCTION                         | 46,892,885                    | 23,859            | 46,916,744                    |
| INSTRUCTION RELATED                       |                               |                   |                               |
| Personal Services                         | 1,951,803                     | 37,053            | 1,988,856                     |
| Supplies and Expense                      | 212,295                       | 236               | 212,531                       |
| Repairs and Maintenance                   | 104,736                       | 0                 | 104,736                       |
| Capital Outlay                            | 746,744                       | 55,000            | 801,744                       |
| TOTAL INSTRUCTION RELATED                 | 3,015,578                     | 92,289            | 3,107,867                     |
| STUDENT SERVICES                          |                               |                   |                               |
| Personal Services                         | 5,375,243                     | 60,135            | 5,435,378                     |
| Supplies and Expense                      | 926,102                       | (9,346)           | 916,756                       |
| Repairs and Maintenance                   | 58,903                        | 355               | 59,258                        |
| Capital Outlay                            | 28,047                        | 0                 | 28,047                        |
| TOTAL STUDENT SERVICES                    | 6,388,295                     | 51,144            | 6,439,439                     |
| PHYSICAL PLANT                            |                               |                   |                               |
| Personal Services                         | 4,570,658                     | 202,679           | 4,773,337                     |
| Supplies and Expense                      | 5,586,248                     | 606,262           | 6,192,510                     |
| Repairs and Maintenance<br>Capital Outlay | 813,597<br>138,025            | 440<br>0          | 814,037<br>138,025            |
| TOTAL PHYSICAL PLANT                      | 11,108,528                    | 809,381           | 11,917,909                    |
|                                           |                               |                   |                               |
| ADMINISTRATION AND GENERAL                |                               |                   |                               |
| Personal Services                         | 9,628,980                     | 341,122           | 9,970,102                     |
| Supplies and Expense                      | 5,423,462                     | 922,144           | 6,345,606                     |
| Repairs and Maintenance<br>Capital Outlay | 675,572<br>122,967            | 11,799<br>(3,833) | 687,371<br>119,134            |
| TOTAL ADMINISTRATION AND GENERAL          | 15,850,981                    | 1,271,232         | 17,122,213                    |
|                                           |                               |                   |                               |
| TOTAL BUDGET                              | 83,256,267                    | 2,247,905         | 85,504,172                    |