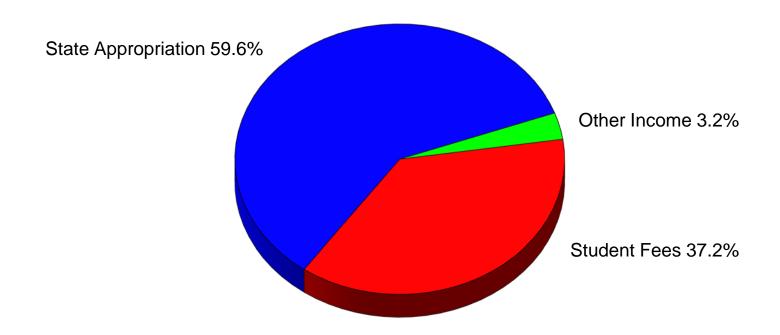

#### **CURRENT OPERATING BUDGET SUMMARY**

| Approved<br>Budget<br>2008-09                                    | Budget<br>Change                                                                                                                     | Approved<br>Budget<br>2009-10                                                                                                                                                                                                                                                                            |
|------------------------------------------------------------------|--------------------------------------------------------------------------------------------------------------------------------------|----------------------------------------------------------------------------------------------------------------------------------------------------------------------------------------------------------------------------------------------------------------------------------------------------------|
|                                                                  |                                                                                                                                      |                                                                                                                                                                                                                                                                                                          |
| 40,387,429<br>10,996,853<br>29,428,661<br>2,443,324              | (1,343,207)<br>923,616<br>2,384,370<br>283,126                                                                                       | 39,044,222<br>11,920,469<br>31,813,031<br>2,726,450                                                                                                                                                                                                                                                      |
| 83,256,267                                                       | 2,247,905                                                                                                                            | 85,504,172                                                                                                                                                                                                                                                                                               |
| 63,046,834<br>15,883,641<br>2,327,950<br>1,997,842<br>83,256,267 | 595,014<br>1,707,263<br>2,542<br>(56,914)<br>2,247,905                                                                               | 63,641,848<br>17,590,904<br>2,330,492<br>1,940,928<br>85,504,172                                                                                                                                                                                                                                         |
|                                                                  |                                                                                                                                      |                                                                                                                                                                                                                                                                                                          |
| 46,892,885                                                       | 23,859                                                                                                                               | 46,916,744                                                                                                                                                                                                                                                                                               |
|                                                                  | - ,                                                                                                                                  | 3,107,867                                                                                                                                                                                                                                                                                                |
|                                                                  |                                                                                                                                      | 6,439,439<br>11,917,909                                                                                                                                                                                                                                                                                  |
| 15,850,981                                                       | 1,271,232                                                                                                                            | 17,122,213                                                                                                                                                                                                                                                                                               |
| 83,256,267                                                       | 2,247,905                                                                                                                            | 85,504,172                                                                                                                                                                                                                                                                                               |
|                                                                  | 63,046,834<br>15,883,641<br>2,327,950<br>1,997,842<br>83,256,267<br>63,046,834<br>15,883,641<br>2,327,950<br>1,997,842<br>83,256,267 | Budget 2008-09 Change  40,387,429 (1,343,207) 10,996,853 923,616 29,428,661 2,384,370 2,443,324 283,126  83,256,267 2,247,905  63,046,834 1,707,263 2,327,950 2,542 1,997,842 (56,914) 83,256,267 2,247,905  46,892,885 23,859 3,015,578 92,289 6,388,295 51,144 11,108,528 809,381 15,850,981 1,271,232 |