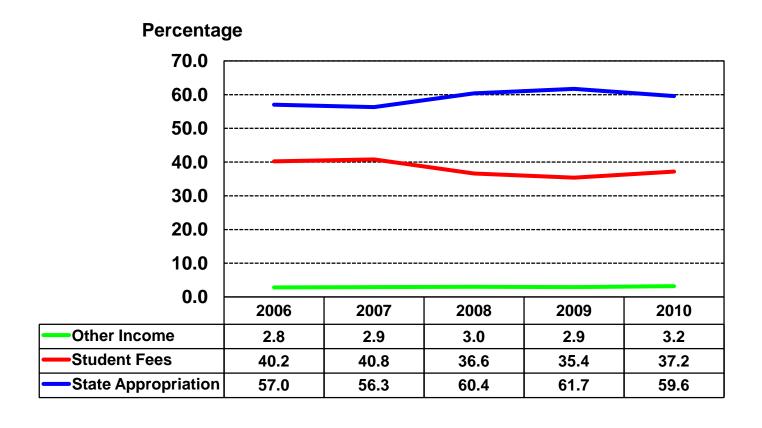

#### **CURRENT OPERATING BUDGET SUMMARY**

| Approved<br>Budget<br>2008-09                                    | Budget<br>Change                                                                                                                     | Approved<br>Budget<br>2009-10                                                                                                                                                                                                                                                                            |
|------------------------------------------------------------------|--------------------------------------------------------------------------------------------------------------------------------------|----------------------------------------------------------------------------------------------------------------------------------------------------------------------------------------------------------------------------------------------------------------------------------------------------------|
|                                                                  |                                                                                                                                      |                                                                                                                                                                                                                                                                                                          |
| 40,387,429<br>10,996,853<br>29,428,661<br>2,443,324              | (1,343,207)<br>923,616<br>2,384,370<br>283,126                                                                                       | 39,044,222<br>11,920,469<br>31,813,031<br>2,726,450                                                                                                                                                                                                                                                      |
| 83,256,267                                                       | 2,247,905                                                                                                                            | 85,504,172                                                                                                                                                                                                                                                                                               |
| 63,046,834<br>15,883,641<br>2,327,950<br>1,997,842<br>83,256,267 | 595,014<br>1,707,263<br>2,542<br>(56,914)<br>2,247,905                                                                               | 63,641,848<br>17,590,904<br>2,330,492<br>1,940,928<br>85,504,172                                                                                                                                                                                                                                         |
|                                                                  |                                                                                                                                      |                                                                                                                                                                                                                                                                                                          |
| 46,892,885                                                       | 23,859                                                                                                                               | 46,916,744                                                                                                                                                                                                                                                                                               |
|                                                                  | - ,                                                                                                                                  | 3,107,867                                                                                                                                                                                                                                                                                                |
|                                                                  |                                                                                                                                      | 6,439,439<br>11,917,909                                                                                                                                                                                                                                                                                  |
| 15,850,981                                                       | 1,271,232                                                                                                                            | 17,122,213                                                                                                                                                                                                                                                                                               |
| 83,256,267                                                       | 2,247,905                                                                                                                            | 85,504,172                                                                                                                                                                                                                                                                                               |
|                                                                  | 63,046,834<br>15,883,641<br>2,327,950<br>1,997,842<br>83,256,267<br>63,046,834<br>15,883,641<br>2,327,950<br>1,997,842<br>83,256,267 | Budget 2008-09 Change  40,387,429 (1,343,207) 10,996,853 923,616 29,428,661 2,384,370 2,443,324 283,126  83,256,267 2,247,905  63,046,834 1,707,263 2,327,950 2,542 1,997,842 (56,914) 83,256,267 2,247,905  46,892,885 23,859 3,015,578 92,289 6,388,295 51,144 11,108,528 809,381 15,850,981 1,271,232 |