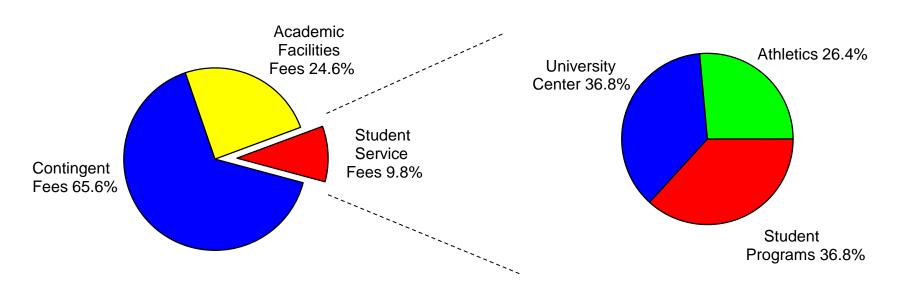

#### **CURRENT OPERATING BUDGET SUMMARY**

| Approved<br>Budget<br>2008-09                                    | Budget<br>Change                                                                                                                     | Approved<br>Budget<br>2009-10                                                                                                                                                                                                                                                                            |
|------------------------------------------------------------------|--------------------------------------------------------------------------------------------------------------------------------------|----------------------------------------------------------------------------------------------------------------------------------------------------------------------------------------------------------------------------------------------------------------------------------------------------------|
|                                                                  |                                                                                                                                      |                                                                                                                                                                                                                                                                                                          |
| 40,387,429<br>10,996,853<br>29,428,661<br>2,443,324              | (1,343,207)<br>923,616<br>2,384,370<br>283,126                                                                                       | 39,044,222<br>11,920,469<br>31,813,031<br>2,726,450                                                                                                                                                                                                                                                      |
| 83,256,267                                                       | 2,247,905                                                                                                                            | 85,504,172                                                                                                                                                                                                                                                                                               |
| 63,046,834<br>15,883,641<br>2,327,950<br>1,997,842<br>83,256,267 | 595,014<br>1,707,263<br>2,542<br>(56,914)<br>2,247,905                                                                               | 63,641,848<br>17,590,904<br>2,330,492<br>1,940,928<br>85,504,172                                                                                                                                                                                                                                         |
|                                                                  |                                                                                                                                      |                                                                                                                                                                                                                                                                                                          |
| 46,892,885                                                       | 23,859                                                                                                                               | 46,916,744                                                                                                                                                                                                                                                                                               |
|                                                                  | - ,                                                                                                                                  | 3,107,867                                                                                                                                                                                                                                                                                                |
|                                                                  |                                                                                                                                      | 6,439,439<br>11,917,909                                                                                                                                                                                                                                                                                  |
| 15,850,981                                                       | 1,271,232                                                                                                                            | 17,122,213                                                                                                                                                                                                                                                                                               |
| 83,256,267                                                       | 2,247,905                                                                                                                            | 85,504,172                                                                                                                                                                                                                                                                                               |
|                                                                  | 63,046,834<br>15,883,641<br>2,327,950<br>1,997,842<br>83,256,267<br>63,046,834<br>15,883,641<br>2,327,950<br>1,997,842<br>83,256,267 | Budget 2008-09 Change  40,387,429 (1,343,207) 10,996,853 923,616 29,428,661 2,384,370 2,443,324 283,126  83,256,267 2,247,905  63,046,834 1,707,263 2,327,950 2,542 1,997,842 (56,914) 83,256,267 2,247,905  46,892,885 23,859 3,015,578 92,289 6,388,295 51,144 11,108,528 809,381 15,850,981 1,271,232 |