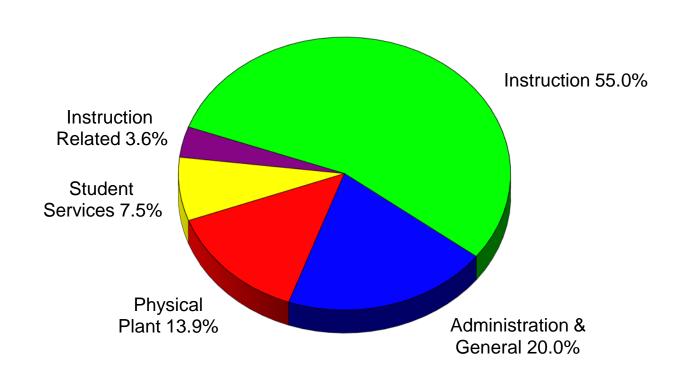

|            |
| TOTAL EXPENDITURE APPROPRIATION          | =                   | 85,504,172 |

### **Current Operating Budget**

Fiscal Year 2009-2010 and Historical Comparison Graphics

July 1, 2009

### Current Operating Budget Major Revenue Classification Fiscal Year 2009-2010



# Current Operating Budget Major Revenue Classification Historical Comparison by Percentage



### **University of Southern Indiana**

### Student Fee Revenue Allocation Fiscal Year 2009-2010

### **Total Student Fees**

### **Student Service Fees**



### Current Operating Budget Major Expense Classification Fiscal Year 2009-2010



## Current Operating Budget Major Expense Classification Historical Comparison by Percentage



### Current Operating Budget Functional Expenditure Fiscal Year 2009-2010



### Current Operating Budget Functional Expenditure Fiscal Year 2009-2010



## Current Operating Budget Functional Expenditure Historical Comparison by Percentage

### **Percentage**





8600 University Boulevard Evansville, Indiana 47712