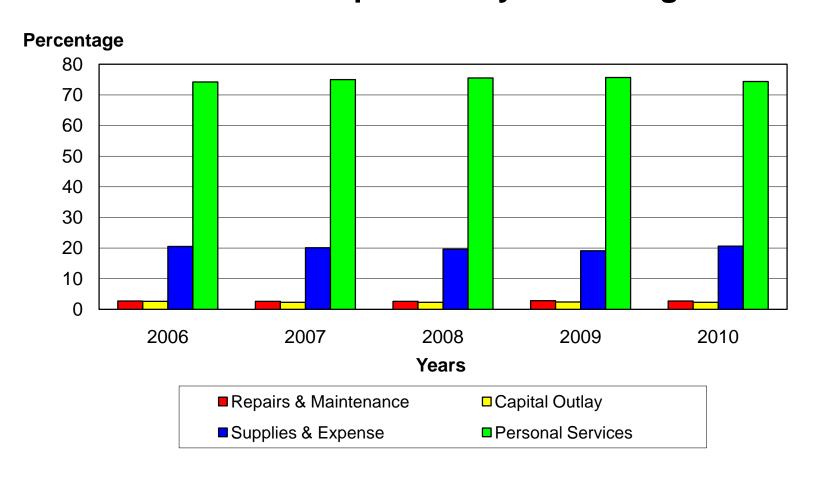

| 1,940,928  |
|                                          |                     |            |
| TOTAL EXPENDITURE APPROPRIATION          | =                   | 85,504,172 |

### **Current Operating Budget**

Fiscal Year 2009-2010 and Historical Comparison Graphics

July 1, 2009

### Current Operating Budget Major Revenue Classification Fiscal Year 2009-2010



# Current Operating Budget Major Revenue Classification Historical Comparison by Percentage



### **University of Southern Indiana**

### Student Fee Revenue Allocation Fiscal Year 2009-2010

### **Total Student Fees**

### **Student Service Fees**



### Current Operating Budget Major Expense Classification Fiscal Year 2009-2010



## Current Operating Budget Major Expense Classification Historical Comparison by Percentage



### Current Operating Budget Functional Expenditure Fiscal Year 2009-2010



### Current Operating Budget Functional Expenditure Fiscal Year 2009-2010



## Current Operating Budget Functional Expenditure Historical Comparison by Percentage

### **Percentage**





8600 University Boulevard Evansville, Indiana 47712