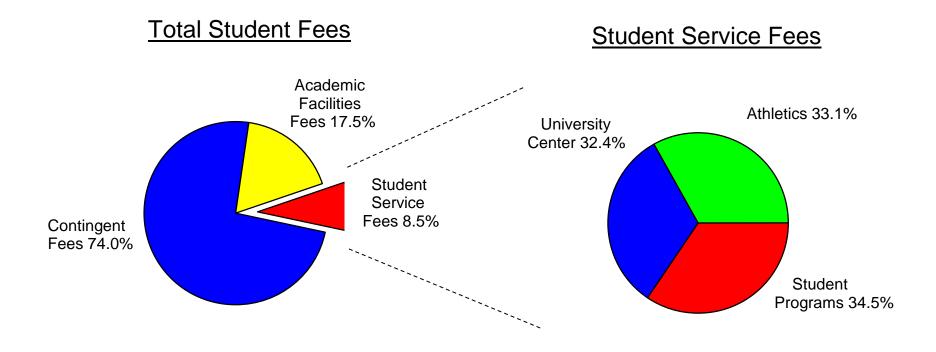

### CURRENT OPERATING BUDGET SUMMARY

|                                                                                                                                                              | Approved<br>Budget<br>2013-14                                                          | Budget<br>Change                                             | Approved<br>Budget<br>2014-15                                                   |
|--------------------------------------------------------------------------------------------------------------------------------------------------------------|----------------------------------------------------------------------------------------|--------------------------------------------------------------|---------------------------------------------------------------------------------|
| INCOME                                                                                                                                                       |                                                                                        |                                                              |                                                                                 |
| State Appropriation - Operating<br>State Appropriation - Line Items<br>State Appropriation - Fee Replacement<br>Student Fees<br>Other Income<br><b>TOTAL</b> | 42,146,854<br>2,274,100<br>11,064,580<br>43,421,493<br><u>3,928,145</u><br>102,835,172 | 0<br>(326,438)<br>2,055,153<br><u>1,318,165</u><br>3,046,880 | 42,146,854<br>2,274,100<br>10,738,142<br>45,476,646<br>5,246,310<br>105,882,052 |
| MAJOR EXPENSE CLASSIFICATION                                                                                                                                 |                                                                                        |                                                              |                                                                                 |
| Personal Services<br>Supplies and Expense<br>Repairs and Maintenance<br>Capital Outlay<br><b>TOTAL</b>                                                       | 75,077,060<br>23,438,687<br>2,596,018<br><u>1,723,407</u><br>102,835,172               | 2,147,828<br>846,080<br>13,472<br><u>39,500</u><br>3,046,880 | 77,224,888<br>24,284,767<br>2,609,490<br><u>1,762,907</u><br>105,882,052        |
| FUNCTIONAL EXPENDITURE CLASSIFICATION                                                                                                                        | 52,852,976                                                                             | 1,731,105                                                    | 54,584,081                                                                      |