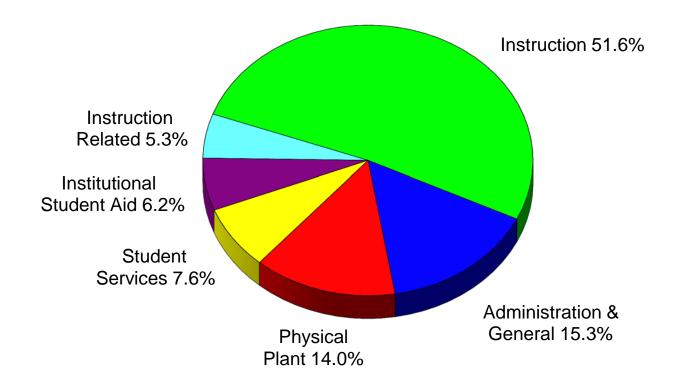

| 1,762,907   |
| TOTAL EXPENDITURE APPROPRIATION          |                | 105 882 052 |
|                                          |                | 105,882,052 |

# **Current Operating Budget**

Fiscal Year 2014-2015 and Historical Comparison Graphics

July 1, 2014

### Current Operating Budget Major Revenue Classification Fiscal Year 2014-2015



# Current Operating Budget Major Revenue Classification Historical Comparison by Percentage



#### University of Southern Indiana Student Fee Revenue Allocation Fiscal Year 2014-2015



# Current Operating Budget Major Expense Classification Fiscal Year 2014-2015



# Current Operating Budget Major Expense Classification Historical Comparison by Percentage



### Current Operating Budget Functional Expenditure Fiscal Year 2014-2015



# Current Operating Budget Functional Expenditure Historical Comparison by Percentage





8600 University Boulevard Evansville, Indiana 47712