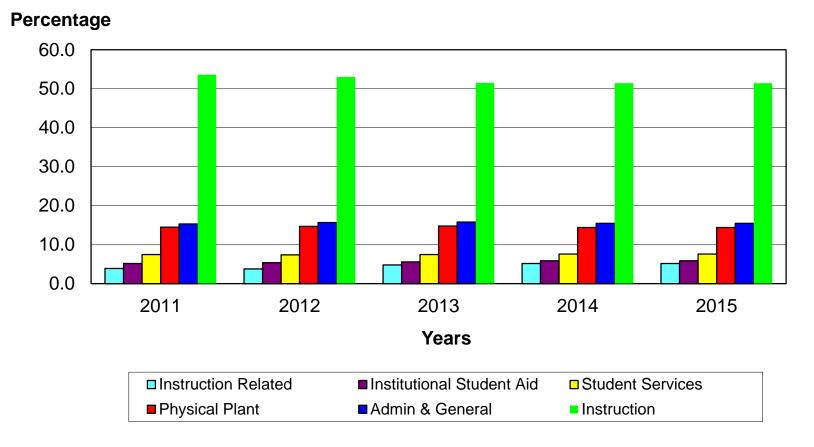

82 052 |
|                                          |                | 105,882,052 |

# **Current Operating Budget**

Fiscal Year 2014-2015 and Historical Comparison Graphics

July 1, 2014

### Current Operating Budget Major Revenue Classification Fiscal Year 2014-2015



# Current Operating Budget Major Revenue Classification Historical Comparison by Percentage



#### University of Southern Indiana Student Fee Revenue Allocation Fiscal Year 2014-2015



# Current Operating Budget Major Expense Classification Fiscal Year 2014-2015



# Current Operating Budget Major Expense Classification Historical Comparison by Percentage



### Current Operating Budget Functional Expenditure Fiscal Year 2014-2015



# Current Operating Budget Functional Expenditure Historical Comparison by Percentage





8600 University Boulevard Evansville, Indiana 47712