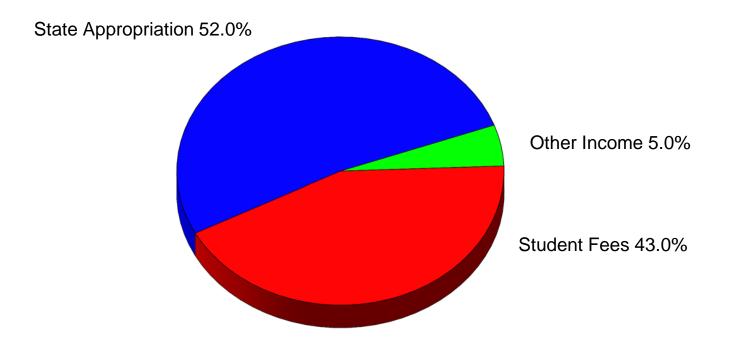

### CURRENT OPERATING BUDGET SUMMARY

|                                                                                                                                                              | Approved<br>Budget<br>2013-14                                                          | Budget<br>Change                                             | Approved<br>Budget<br>2014-15                                                   |
|--------------------------------------------------------------------------------------------------------------------------------------------------------------|----------------------------------------------------------------------------------------|--------------------------------------------------------------|---------------------------------------------------------------------------------|
| INCOME                                                                                                                                                       |                                                                                        |                                                              |                                                                                 |
| State Appropriation - Operating<br>State Appropriation - Line Items<br>State Appropriation - Fee Replacement<br>Student Fees<br>Other Income<br><b>TOTAL</b> | 42,146,854<br>2,274,100<br>11,064,580<br>43,421,493<br><u>3,928,145</u><br>102,835,172 | 0<br>(326,438)<br>2,055,153<br><u>1,318,165</u><br>3,046,880 | 42,146,854<br>2,274,100<br>10,738,142<br>45,476,646<br>5,246,310<br>105,882,052 |
| MAJOR EXPENSE CLASSIFICATION                                                                                                                                 |                                                                                        |                                                              |                                                                                 |
| Personal Services<br>Supplies and Expense<br>Repairs and Maintenance<br>Capital Outlay<br><b>TOTAL</b>                                                       | 75,077,060<br>23,438,687<br>2,596,018<br><u>1,723,407</u><br>102,835,172               | 2,147,828<br>846,080<br>13,472<br><u>39,500</u><br>3,046,880 | 77,224,888<br>24,284,767<br>2,609,490<br><u>1,762,907</u><br>105,882,052        |
| FUNCTIONAL EXPENDITURE CLASSIFICATION                                                                                                                        | 52,852,976                                                                             | 1,731,105                                                    | 54,584,081                                                                      |