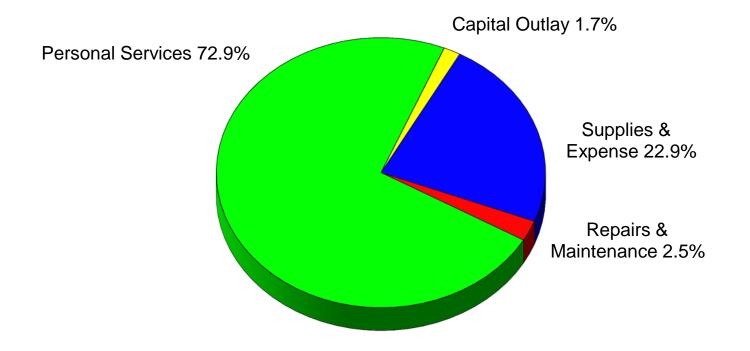

### CURRENT OPERATING BUDGET SUMMARY

|                                                                                                                                                              | Approved<br>Budget<br>2013-14                                                          | Budget<br>Change                                             | Approved<br>Budget<br>2014-15                                                   |
|--------------------------------------------------------------------------------------------------------------------------------------------------------------|----------------------------------------------------------------------------------------|--------------------------------------------------------------|---------------------------------------------------------------------------------|
| INCOME                                                                                                                                                       |                                                                                        |                                                              |                                                                                 |
| State Appropriation - Operating<br>State Appropriation - Line Items<br>State Appropriation - Fee Replacement<br>Student Fees<br>Other Income<br><b>TOTAL</b> | 42,146,854<br>2,274,100<br>11,064,580<br>43,421,493<br><u>3,928,145</u><br>102,835,172 | 0<br>(326,438)<br>2,055,153<br><u>1,318,165</u><br>3,046,880 | 42,146,854<br>2,274,100<br>10,738,142<br>45,476,646<br>5,246,310<br>105,882,052 |
| MAJOR EXPENSE CLASSIFICATION                                                                                                                                 |                                                                                        |                                                              |                                                                                 |
| Personal Services<br>Supplies and Expense<br>Repairs and Maintenance<br>Capital Outlay<br><b>TOTAL</b>                                                       | 75,077,060<br>23,438,687<br>2,596,018<br><u>1,723,407</u><br>102,835,172               | 2,147,828<br>846,080<br>13,472<br><u>39,500</u><br>3,046,880 | 77,224,888<br>24,284,767<br>2,609,490<br><u>1,762,907</u><br>105,882,052        |
| FUNCTIONAL EXPENDITURE CLASSIFICATION                                                                                                                        | 52,852,976                                                                             | 1,731,105                                                    | 54,584,081                                                                      |