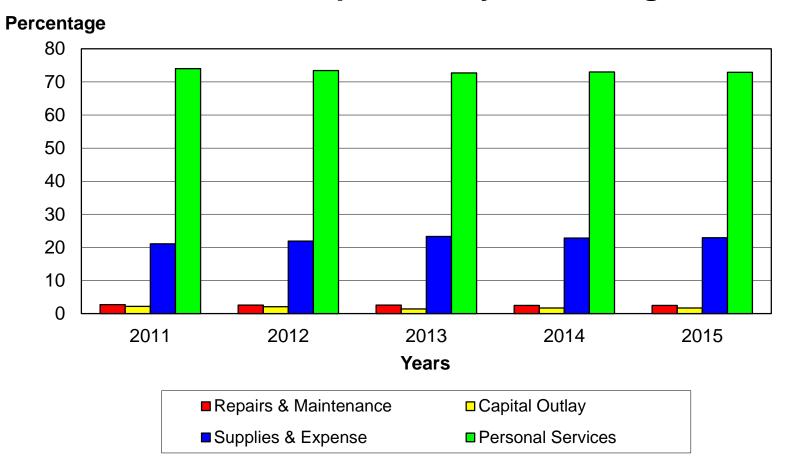

|             |
| TOTAL CAPITAL OUTLAY                     |                | 1,762,907   |
| TOTAL EXPENDITURE APPROPRIATION          |                | 105 882 052 |
|                                          |                | 105,882,052 |

# **Current Operating Budget**

Fiscal Year 2014-2015 and Historical Comparison Graphics

July 1, 2014

### Current Operating Budget Major Revenue Classification Fiscal Year 2014-2015



# Current Operating Budget Major Revenue Classification Historical Comparison by Percentage



#### University of Southern Indiana Student Fee Revenue Allocation Fiscal Year 2014-2015



# Current Operating Budget Major Expense Classification Fiscal Year 2014-2015



# Current Operating Budget Major Expense Classification Historical Comparison by Percentage



### Current Operating Budget Functional Expenditure Fiscal Year 2014-2015



# Current Operating Budget Functional Expenditure Historical Comparison by Percentage





8600 University Boulevard Evansville, Indiana 47712