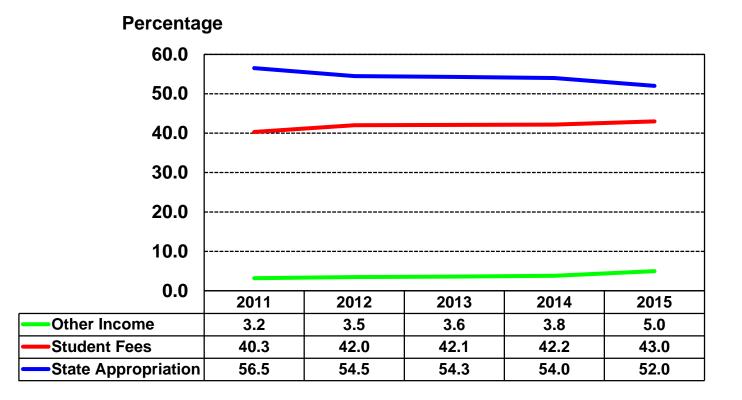

### CURRENT OPERATING BUDGET SUMMARY

|                                                                                                                                                              | Approved<br>Budget<br>2013-14                                                          | Budget<br>Change                                             | Approved<br>Budget<br>2014-15                                                   |
|--------------------------------------------------------------------------------------------------------------------------------------------------------------|----------------------------------------------------------------------------------------|--------------------------------------------------------------|---------------------------------------------------------------------------------|
| INCOME                                                                                                                                                       |                                                                                        |                                                              |                                                                                 |
| State Appropriation - Operating<br>State Appropriation - Line Items<br>State Appropriation - Fee Replacement<br>Student Fees<br>Other Income<br><b>TOTAL</b> | 42,146,854<br>2,274,100<br>11,064,580<br>43,421,493<br><u>3,928,145</u><br>102,835,172 | 0<br>(326,438)<br>2,055,153<br><u>1,318,165</u><br>3,046,880 | 42,146,854<br>2,274,100<br>10,738,142<br>45,476,646<br>5,246,310<br>105,882,052 |
| MAJOR EXPENSE CLASSIFICATION                                                                                                                                 |                                                                                        |                                                              |                                                                                 |
| Personal Services<br>Supplies and Expense<br>Repairs and Maintenance<br>Capital Outlay<br><b>TOTAL</b>                                                       | 75,077,060<br>23,438,687<br>2,596,018<br><u>1,723,407</u><br>102,835,172               | 2,147,828<br>846,080<br>13,472<br><u>39,500</u><br>3,046,880 | 77,224,888<br>24,284,767<br>2,609,490<br><u>1,762,907</u><br>105,882,052        |
| FUNCTIONAL EXPENDITURE CLASSIFICATION                                                                                                                        | 52,852,976                                                                             | 1,731,105                                                    | 54,584,081                                                                      |